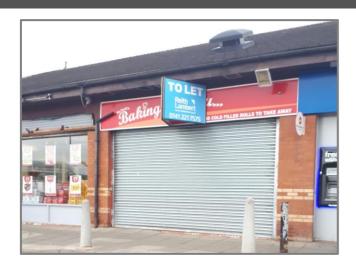

# **TO LET – RETAIL UNIT**Barlanark, Unit 4, 321 Hallhill Road

- PROMINENT UNIT WITHIN FULLY LET RETAIL PARADE
- DIRECTLY ADJACENT TO FREE CUSTOMER PARKING
- ATTRACTIVE TERMS AVAILABLE, SUBJECT TO COVENANT

## **LOCATION**

Barlanark is located approximately 8 miles east of Glasgow city centre. Hallhill Road itself is accessed via Edinburgh Road (A8) and represents Barlanark's main thoroughfare.

The premises are located on Hallhill Road in close proximity to Barlanark Community Centre and Family Learning Centre, within a single storey, retail parade, benefitting from communal car parking to the front. Neighbouring occupiers include **Greggs**, **Ladbrokes**, **Lloyds Pharmacy**, **ScotMid** and **Day-Today**.