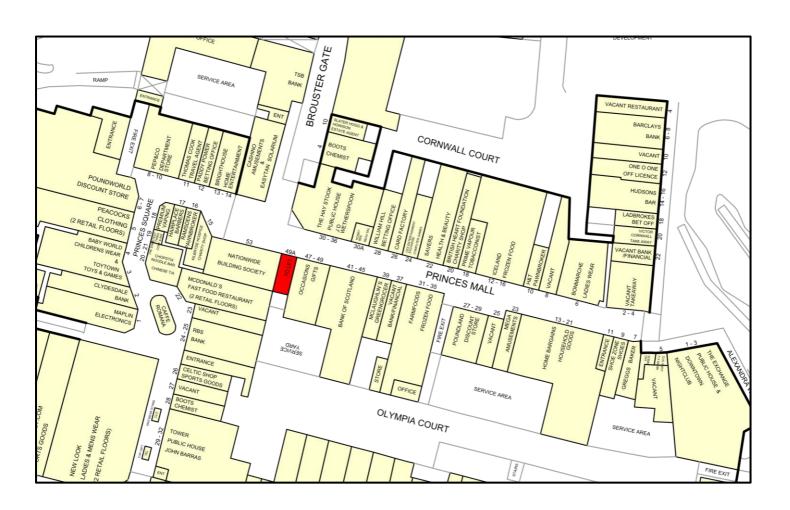

Princes Mall itself benefits from consistently high levels of footfall and includes retailers such as **McDonalds**, **Post Office**, **Boots**, **William Hill**, **Cashino**, **Bank of Scotland**, **Nationwide** and the soon to open **KFC**.

## **DESCRIPTION**

The subjects comprise a ground floor retail unit, extending to the following approximate areas:-

#### Not to scale

Experian Goad Digital Plans include mapping data licensed from Ordnance Survey with the permission of the Controller of Her Majesty's Stationery Office.

© Crown Copyright and Experian Copyright. All rights reserved. Licence Number PU 100017316