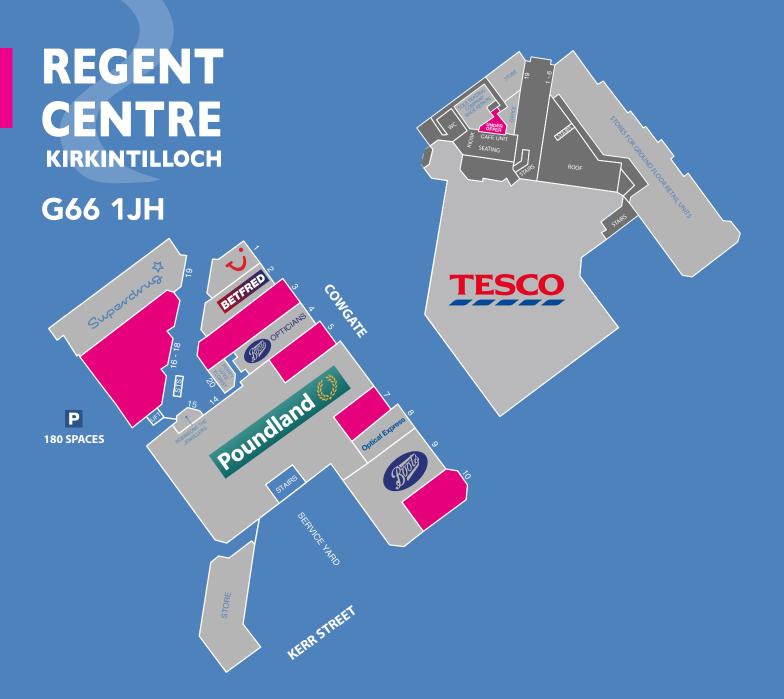

## REGENT CENTRE KIRKINTILLOCH

The Heart of Kirkintilloch

- Scheme anchored by
- 180 car parking spaces
- Recently completed comprehensive streetscaping upgrade
- Excellent public transport links
- Other key tenants include:

Superdrug **Optical Express** 

| UNIT  | GROUND<br>FLOOR           | FIRST<br>FLOOR            | RATEABLE<br>VALUE | SERVICE CHARGE<br>(PER ANNUM) | QUOTING RENT<br>(PER ANNUM) |
|-------|---------------------------|---------------------------|-------------------|-------------------------------|-----------------------------|
| 3     | 1,624 sq ft (150.87 sq m) | 818 sq ft (76.00 sq m)    | £20,250           | £18,250                       | £19,500                     |
| 5     | 950 sq ft (88.26 sq m)    | N/A                       | £14,100           | £6,700                        | £14,500                     |
| 7     | 691 sq ft (64.19 sq m)    | 1,049 sq ft (97.49 sq m)  | £13,700           | £12,750                       | £15,500                     |
| 10    | 1,129 sq ft (104.94 sq m) | 1,100 sq ft (102.21 sq m) | £17,900           | £16,500                       | £19,500                     |
| 16-18 | 3,821 sq ft (354.97 sq m) | 491 sq ft (45.58 sq m)    | £40,250           | £31,250                       | £21,500                     |