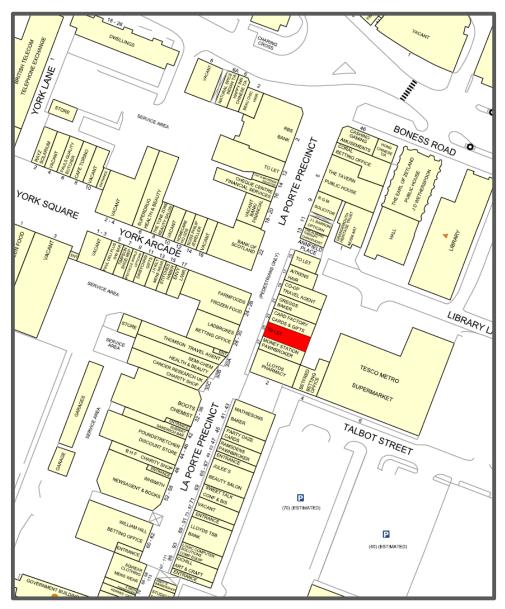

The unit is located within the town's prime retail pitch and benefits from free parking in close proximity. Nearby retailers include **Greggs, Lloyds Pharmacy, Tesco Metro, Card Factory** and **Farmfoods.** 

## **TO LET – RETAIL UNIT** Grangemouth, 25 La Porte Precinct

Not to scale.

Experian Goad Digital Plans include mapping data licensed from Ordnance Survey with the permission of the Controller of Her Majesty's Stationery Office. © Crown Copyright and Experian Copyright. All rights reserved. Licence Number PU 100017316