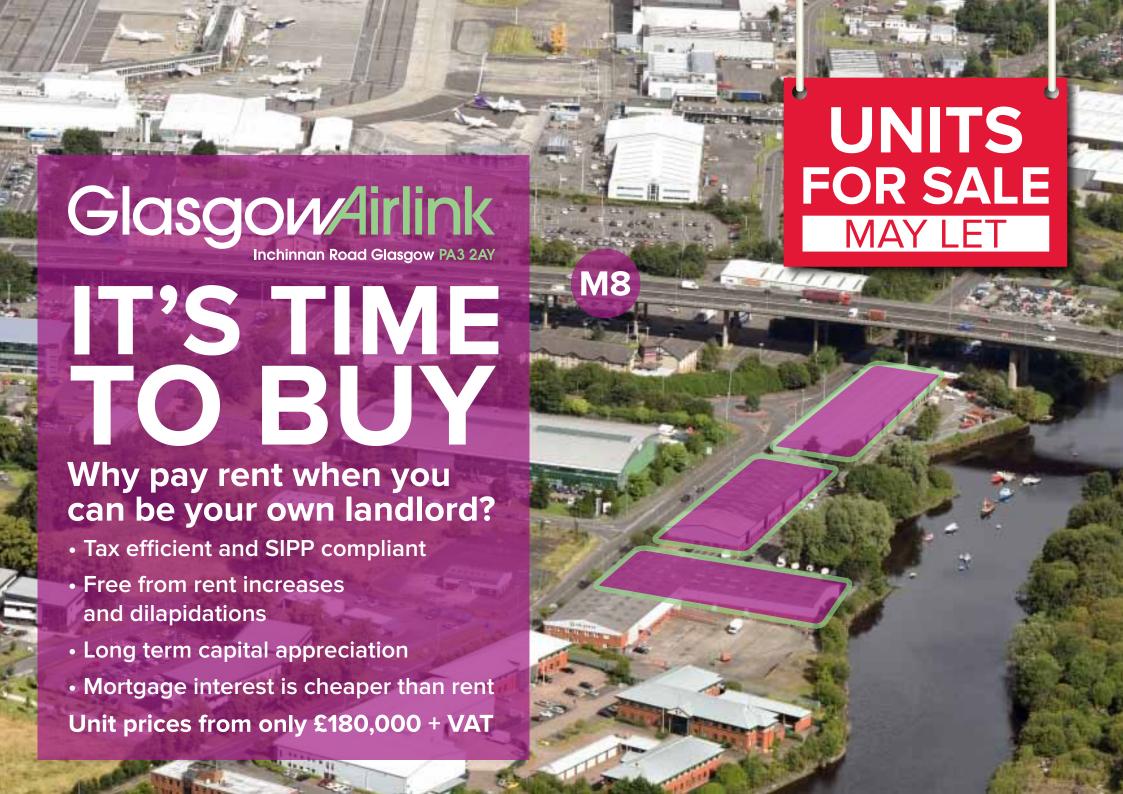

- REFURBISHED WAREHOUSE,
  DISTRIBUTION AND STORAGE UNITS
- EXCEPTIONAL LOCATION IMMEDIATELY ADJACENT TO THE M8 MOTORWAY AND GLASGOW AIRPORT
- Vehicular access doors
- 5.15m eaves height
- Designated car parking
- Self contained estate
- Units from 3,000 4,500 sq ft with options of up to 13,500 sq ft
- EPC available on request

## **Terms**

Units are available For Sale with prices from £180,000 - £250,000, exclusive of VAT. Units can also be made available To Let.