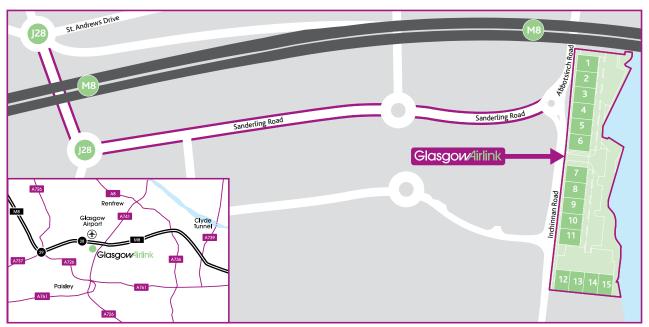

- REFURBISHED WAREHOUSE,
  DISTRIBUTION AND STORAGE UNITS
- EXCEPTIONAL LOCATION IMMEDIATELY ADJACENT TO THE M8 MOTORWAY AND GLASGOW AIRPORT
- Vehicular access doors
- 5.15m eaves height
- Designated car parking
- Self contained estate
- Units from 3,000 4,500 sq ft with options of up to 13,500 sq ft
- EPC available on request