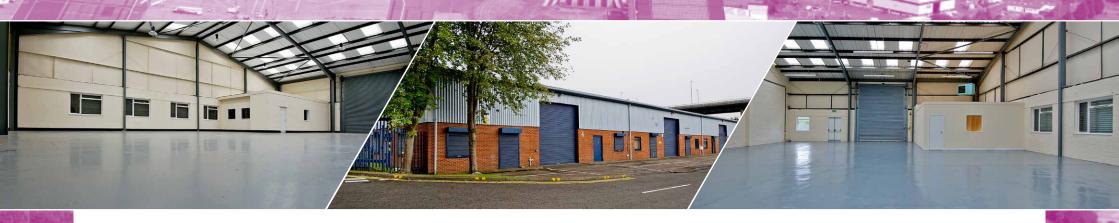

- REFURBISHED WAREHOUSE,
  DISTRIBUTION AND STORAGE UNITS
- EXCEPTIONAL LOCATION IMMEDIATELY ADJACENT TO THE M8 MOTORWAY AND GLASGOW AIRPORT
- Vehicular access doors
- 5.15m eaves height
- Designated car parking
- Self contained estate
- Units from 3,000 4,500 sq ft with options of up to 13,500 sq ft
- EPC available on request