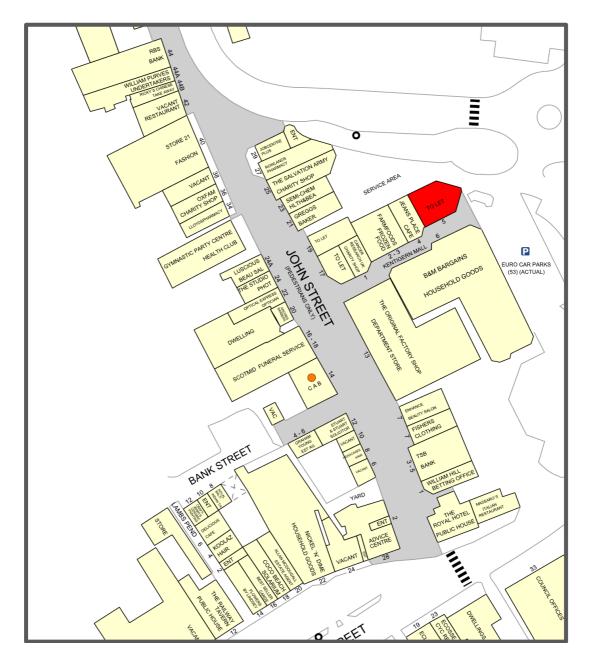

The premises are located within the pedestrianised Kentigern Mall section of Penicuik Shoppiing Centre, in the commercial heart of the town. Neighbouring occupiers include **B&M**, **Farmfoods**, **Greggs** and **Rowland's Pharmacy**.