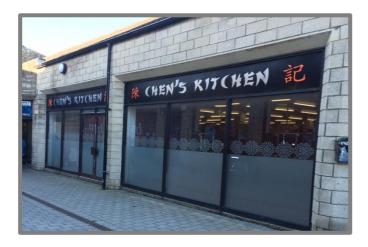

The premises are located within the pedestrianised Kentigern Mall section of Penicuik Shoppiing Centre, in the commercial heart of the town. Neighbouring occupiers include **B&M**, **Farmfoods**, **Greggs** and **Rowland's Pharmacy**.

## **DESCRIPTION**

The premises comprise a ground floor retail unit benefitting from WC provision. The unit is well configured for retail or service provision and extends to the following net internal areas:-