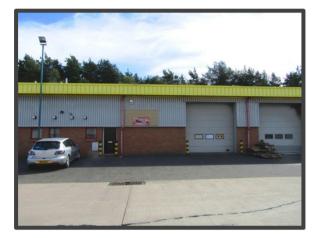

# **DESCRIPTION**

The unit comprises a single storey industrial unit of steel portal frame construction with brick/block lower walls and a profile clad roof. The property benefits from an electric shutter door. The unit provides the following approximate gross internal areas:-

### **ACCOMMODATION**

| Ground Floor | 232 sq m | 2,500 sq ft |
|--------------|----------|-------------|
| Eaves Height | 4.70 m   | 15 ft 5 in  |