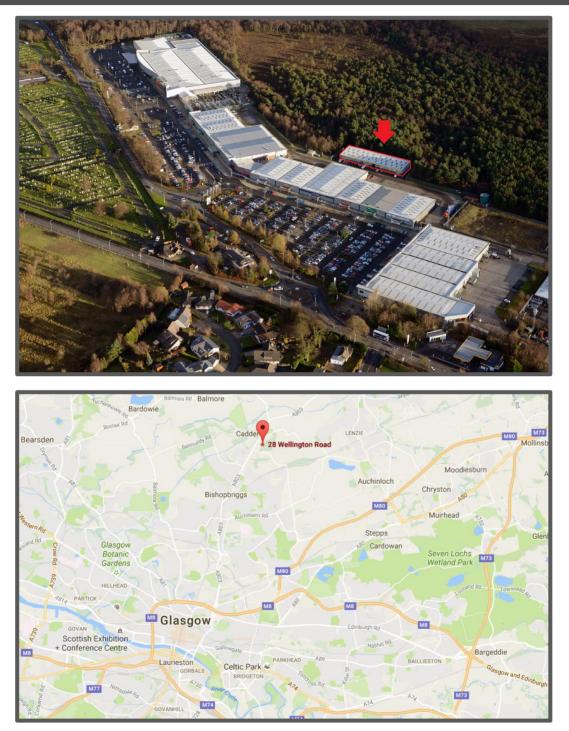

# **LOCATION**

Bishopbriggs is an affluent suburb of Glasgow, situated approximately 6 miles north of Glasgow City Centre.

The subjects are situated adjacent to Lowmoss Industrial Estate, directly behind Strathkelvin Retail Park and in close proximity to Kirkintilloch Road, one of Glasgow's principal arterial routes.