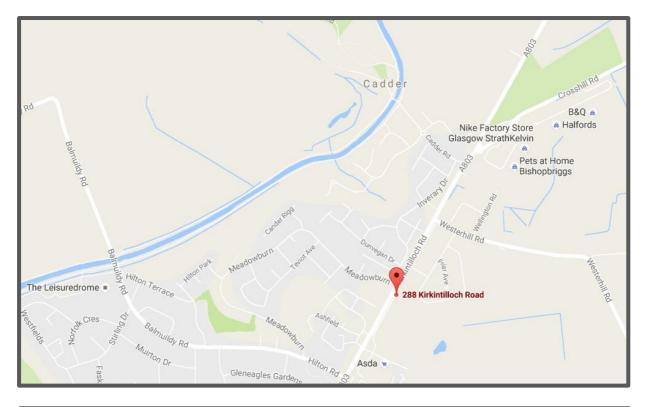

### **LOCATION**

Bishopbriggs is an affluent suburb of Glasgow, situated approximately 6 miles north of Glasgow City Centre.

The subjects occupy a prominent position on Kirkintilloch Road, one of Glasgow's principal arterial routes, in close proximity to Strathkelvin Retail Park, and adjacent to Asda Superstore. Anytime Fitness neighbours the property.