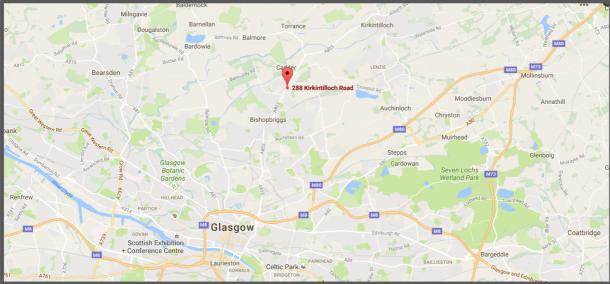

### **LOCATION**

Bishopbriggs is an affluent suburb of Glasgow, situated approximately 6 miles north of Glasgow City Centre.

The subjects occupy a prominent position on Kirkintilloch Road, one of Glasgow's principal arterial routes, in close proximity to Strathkelvin Retail Park, and adjacent to Asda Superstore. Anytime Fitness neighbours the property.