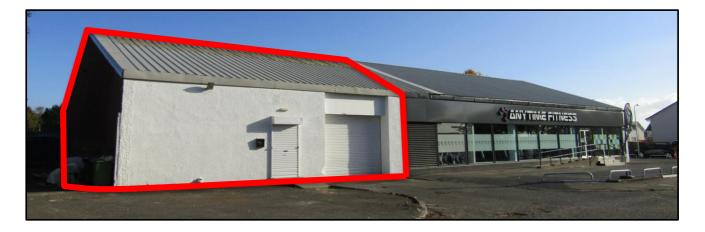

## DESCRIPTION

The property comprises a single storey workshop contained within a steel framed building. The external walls are of brick cavity construction which has been rendered and painted. There is onsite parking to the front and side of the building.