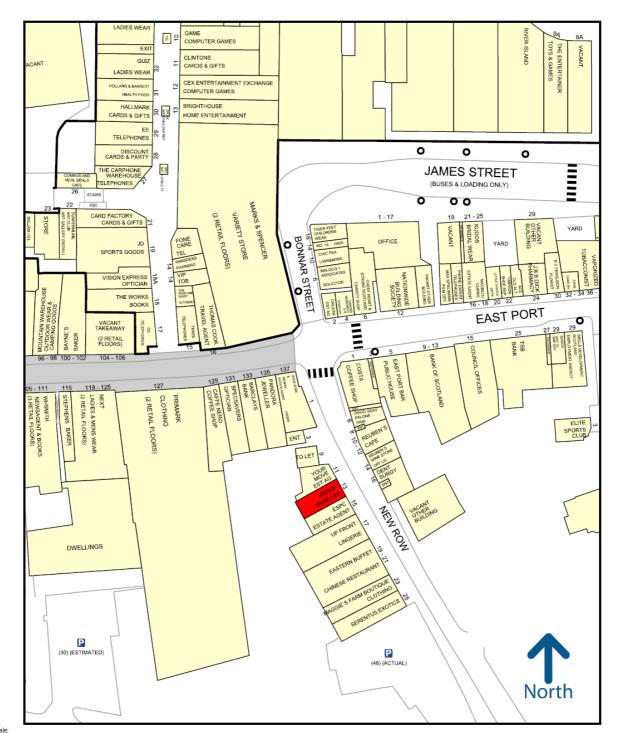

The subject premises occupy a prominent retail position on New Row, a short distance from both High Street and Kingsgate Shopping Centre, in close proximity to a number of national multiple retailers including **Marks & Spencer**, **Primark, Costa, Your Move** and **Shoe Zone**.