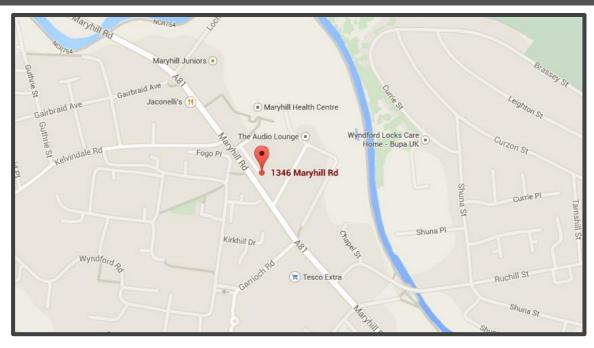

### **LOCATION**

The property is situated on the Maryhill Road which is a main arterial route northwest of Glasgow and consequently the location benefits from a consistently high flow of traffic.

Nearby occupiers include Politician Bar & Lounge, Dragon Palace Chinese Takeaway and Spice Room Indian Restaurant. Maryhill Shopping Centre anchored by Tesco Extra, is also in close proximity.