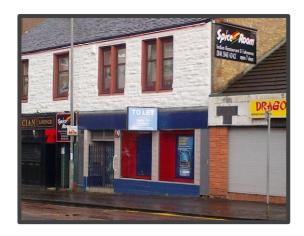

### **LOCATION**

The property is situated on the Maryhill Road which is a main arterial route northwest of Glasgow and consequently the location benefits from a consistently high flow of traffic.

Nearby occupiers include Politician Bar & Lounge, Dragon Palace Chinese Takeaway and Spice Room Indian Restaurant. Maryhill Shopping Centre anchored by Tesco Extra, is also in close proximity.

## **DESCRIPTION**

The premises comprise ground floor retail unit benefitting from WC provision and ancillary accommodation. The unit is well configured for retail or service provision and extends to the following approximate areas:-