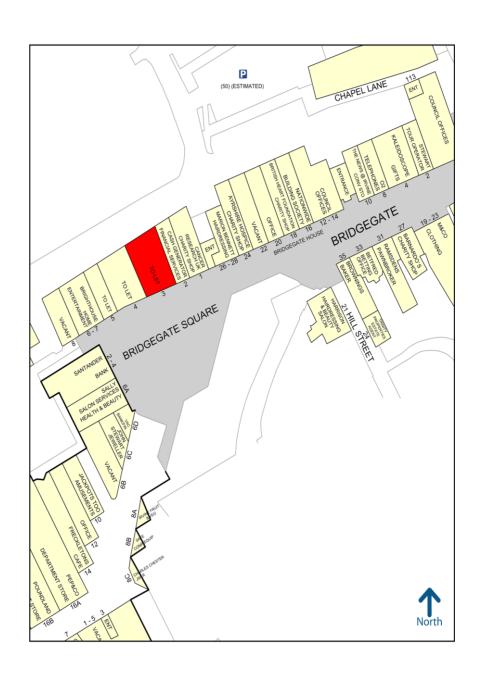

## **LOCATION**

Irvine is the principal town with North Ayrshire having a resident population of circa 33,000 persons and benefitting from a catchment in the region of 200,000 persons.

The unit itself occupies a prominent position within Bridgegate Square directly adjacent to the entrance to the Rivergate Shopping Centre. Nearby retailers include Cash Generator, Santander, Brighthouse and Sally Services.

#### Not to scale

Experian Goad Digital Plans include mapping data licensed from Ordnance Survey with the permission of the Controller of Her Majesty's Stationery Office.

© Crown Copyright and Experian Copyright. All rights reserved. Licence Number PU 100017316