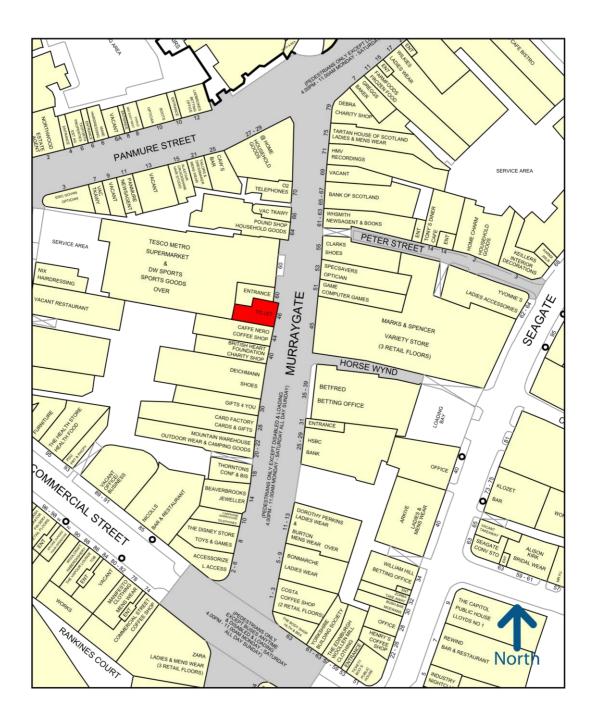

#### DESCRIPTION

The property is located within the prime pedestrianised section of Murraygate, close to the Wellgate Centre and directly opposite **M&S.** Other occupiers located nearby include **Caffé Nero**, **Tesco**, **Deichmann**, **WH Smith**, **Specsavers** and **Clarks**.