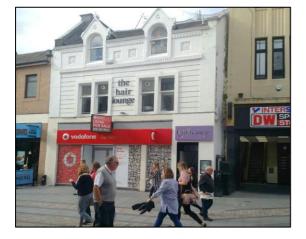

#### DESCRIPTION

The property is located within the prime pedestrianised section of Murraygate, close to the Wellgate Centre and directly opposite **M&S.** Other occupiers located nearby include **Caffé Nero**, **Tesco**, **Deichmann**, **WH Smith**, **Specsavers** and **Clarks**.