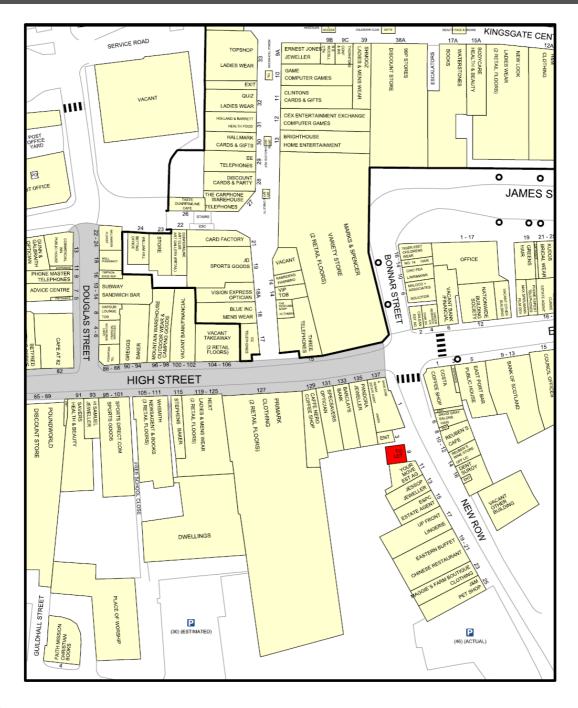

The subject premises occupy a prominent retail position on New Row, a short distance from both High Street and Kingsgate Shopping Centre, in close proximity to a number of national multiple retailers including **Marks & Spencer**, **Primark, Costa, Your Move** and **Shoe Zone**.