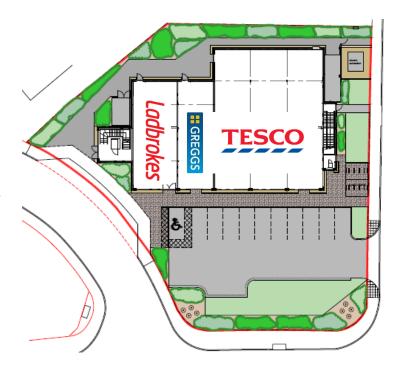

## 74-78 Stenhouse Place, Edinburgh

- The property is let to Tesco, Greggs and Ladbrokes in accordance with the tenancy schedule below and attached.
- The WAULT is 14.24 years to expiry and 5.57 years to break options.
- The initial rent is £94,000 pa. It increases to a predicted £100,655 pa in February 2019 due to Tesco's RPI linked review. The uplift is based on RPI to date & future predictions.
- Unit 3 is let to Ladbrokes but sub-let to a Dental Practice Saughton Practice Ltd t/a Saughton Dental until 24/01/2024 at the passing rent of £25,000 pa
- The first floor is owner occupied by Stenhouse Baptist Church. The owner of the retail units have a pre-emption to acquire the 1st floor should Stenhouse Baptist Church decide to sell and receive an offer (further details can be provided).
- Offers over £1,325,000 reflecting a net initial yield of 6.72% and 7.20% reversionary in February 2019.

| Unit  | Tenant                               | Entry    | Expiry   | Break<br>Option      | Rent<br>Review                   | Rent Review Basis                                  | Term To<br>Expiry<br>(Yrs) | Term to<br>Break<br>(Yrs) | Area<br>(sq ft) | Annual<br>Rent | Rent psf | ERV<br>( <b>Feb 2019</b> ) | Comments                                                                          |
|-------|--------------------------------------|----------|----------|----------------------|----------------------------------|----------------------------------------------------|----------------------------|---------------------------|-----------------|----------------|----------|----------------------------|-----------------------------------------------------------------------------------|
| 1     | Tesco Stores Limited                 | 17/02/14 | 16/02/34 | 17/02/24             | 17/02/19<br>17/02/24<br>17/02/29 | 5 Yearly, RPI Linked,<br>Collar and Cap 1% +<br>4% | 16.69                      | 6.68                      | 4,000           | £49,000        | £12.25   | FEE SEE                    | ERV based on available RPI plus future predictions.                               |
| 2     | Greggs PLC                           | 17/02/14 | 16/02/29 | 17/02/19<br>17/02/24 | 17/02/19<br>17/02/24             | 5 Yearly, Upwards only to OMV                      | 11.68                      | 1.68                      | 1,000           | £20,000        | £20.00   | £20,000                    |                                                                                   |
| 3     | Ladbrokes Betting and Gaming Limited | 24/03/14 | 23/03/29 | 24/03/24             | 17/02/19<br>17/02/24             | 5 Yearly, Upwards<br>only to OMV                   | 11.78                      | 6.78                      | 1,250           | £25,000        | £20.00   | £25,000                    | Sub-let Saughton Dental t/a<br>Saughton Dental until<br>24/01/2024 at £25,000 pa. |
| Total |                                      |          |          |                      |                                  |                                                    |                            |                           | 6,250           | £94,000        |          | £100,655                   |                                                                                   |