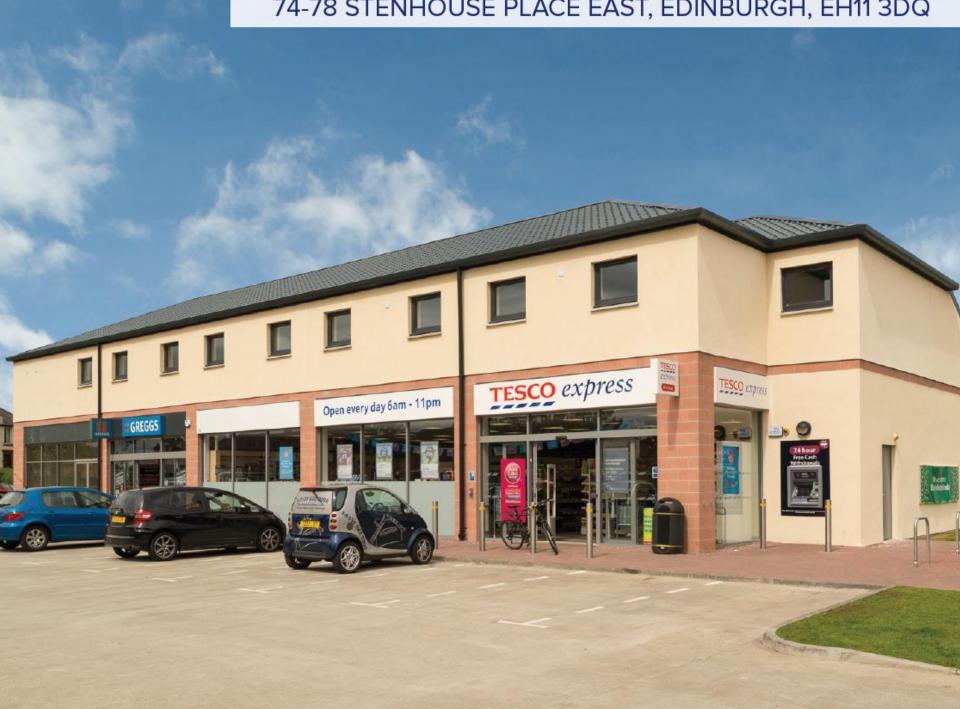

## 74-78 STENHOUSE PLACE EAST, EDINBURGH, EH11 3DQ

## 74-78 Stenhouse Place, Edinburgh

- The property is let to Tesco, Greggs and Ladbrokes in accordance with the tenancy schedule below and attached.
- The WAULT is 14.24 years to expiry and 5.57 years to break options.
- The initial rent is £94,000 pa. It increases to a predicted £100,655 pa in February 2019 due to Tesco's RPI linked review. The uplift is based on RPI to date & future predictions.
- Unit 3 is let to Ladbrokes but sub-let to a Dental Practice Saughton Practice Ltd t/a Saughton Dental until 24/01/2024 at the passing rent of £25,000 pa
- The first floor is owner occupied by Stenhouse Baptist Church. The owner of the retail units have a pre-emption to acquire the 1st floor should Stenhouse Baptist Church decide to sell and receive an offer (further details can be provided).
- Offers over £1,325,000 reflecting a net initial yield of 6.72% and 7.20% reversionary in February 2019.