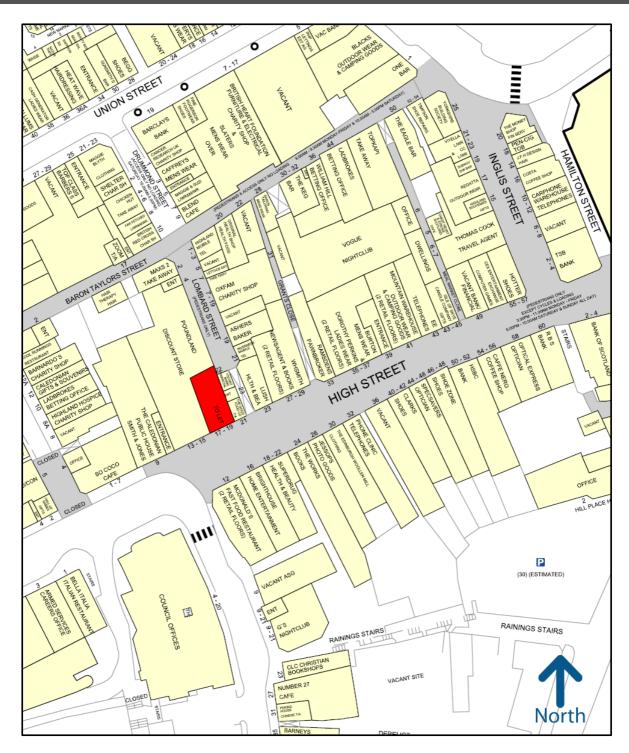

The unit is located on the prime pitch of High Street on the pedestrianised section, in close proximity to Eastgate Shopping Centre. Surrounding occupiers include **Poundland**, **McDonalds**, **WH Smith** and **Superdrug**.

#### Not to scale

Experian Goad Digital Plans include mapping data licensed from Ordnance Survey with the permission of the Controller of Her Maiesty's Stationery Office.

21 Blythswood Square, Glasgow G2 4BL