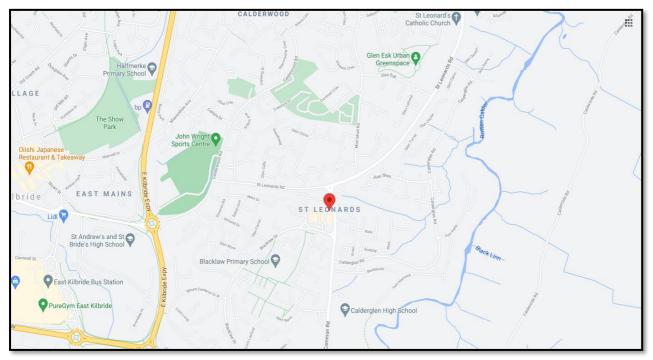

# **TO LET - LEISURE UNIT**

15 St. Leonards Square, East Kilbride, G74 2AT

- PART OF AN ACTIVE, FULLY LET RETAIL
  DEVELOPMENT
- WELL ESTABLISHED, HIGH FOOTFALL LOCATION
- LEISURE PREMISES OTHER USES CONSIDERED

# TO LET - LICENSED UNIT

15 St. Leonards Square, East Kilbride, Glasgow, G74 2AT

Reith Lambert