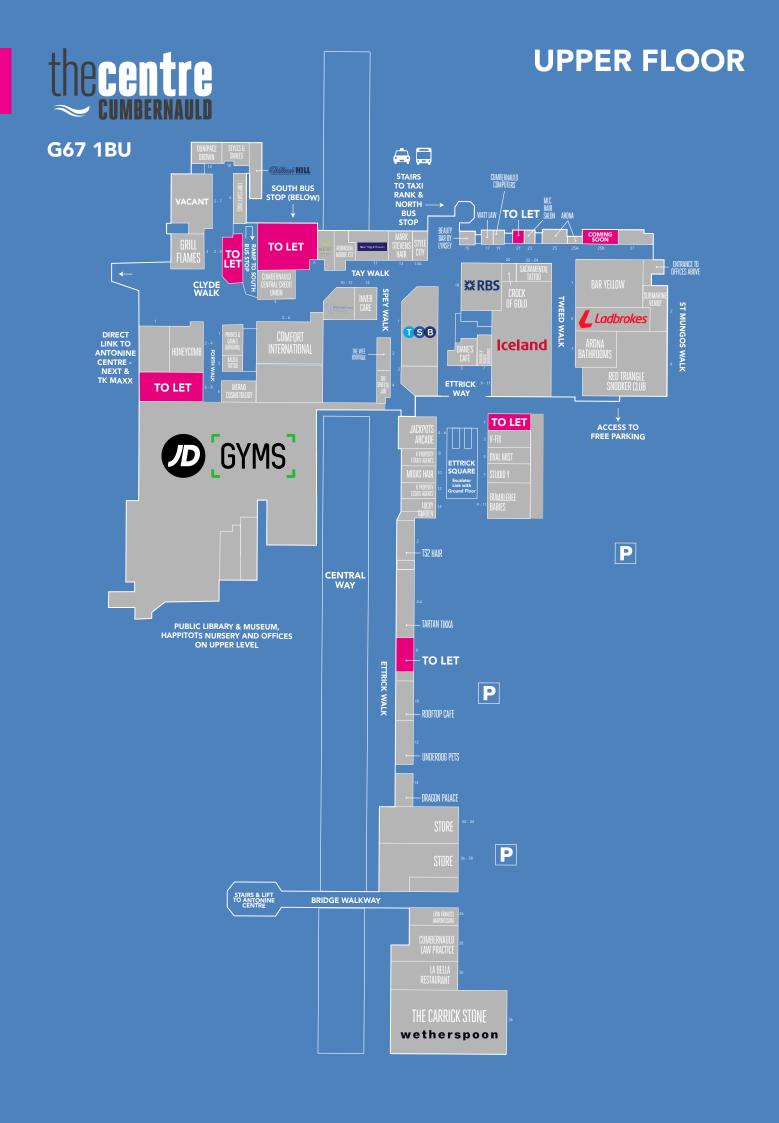

### **Upper Floor – Vacant Units – Available Now**

| UNIT             | AREA                   | RATABLE VALUE | SERVICE CHARGE |
|------------------|------------------------|---------------|----------------|
| 2/4 Clyde Walk   | 1,793 sq ft (167 sq m) | £20,000       | £13,697        |
| 5 Tay Walk       | 3,498 sq ft (325 sq m) | £35,750       | £26,722        |
| 6 - 8 Forth Walk | 3,842 sq ft (357 sq m) | £8,600        | £29,350        |
| 21 Tay Walk      | 264 sq ft (25 sq m)    | £2,950        | £2,017         |
| 1 Ettrick Square | 215 sq ft (19.97 sq m) | £6,500        | £2,047         |
| 8 Ettrick Walk   | 594 sq ft (55.18 sq m) | £7,200        | £2,325         |