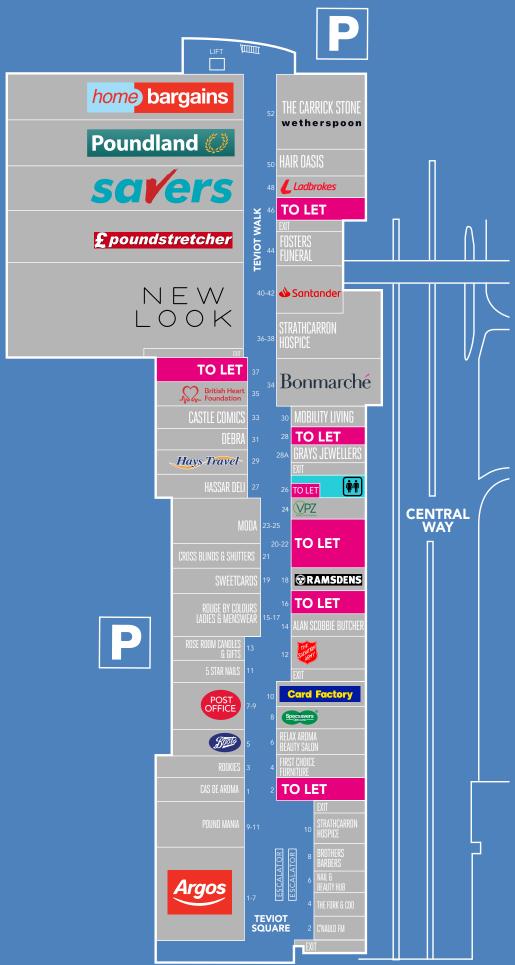

## **GROUND FLOOR**

G67 1BU

## Ground Floor – Vacant Units – Available Now

| UNIT                | AREA                   | RATABLE VALUE | SERVICE<br>CHARGE | INSURANCE |
|---------------------|------------------------|---------------|-------------------|-----------|
| 2 Teviot Walk       | 1,291 sq ft (120 sq m) | £9,300        | £8,054            | £357      |
| 16 Teviot Walk      | 1,069 sq ft (99 sq m)  | £9,000        | £7,687            | £299      |
| 20 - 22 Teviot Walk | 2,351 sq ft (218 sq m) | £19,100       | £14,638           | £650      |
| 26 Teviot Walk      | 250 sq ft (23 sq m)    | £2,500        | £3,721            | £77       |
| 28 Teviot Walk      | 907 sq ft (84 sq m)    | £8,300        | £6,693            | £255      |
| 37 Teviot Walk      | 1,241 sq ft (115 sq m) | £9,800        | £8,054            | £344      |
| 46 Teviot Walk      | 1,997 sq ft (186 sq m) | £17,200       | £7,602            | £534      |