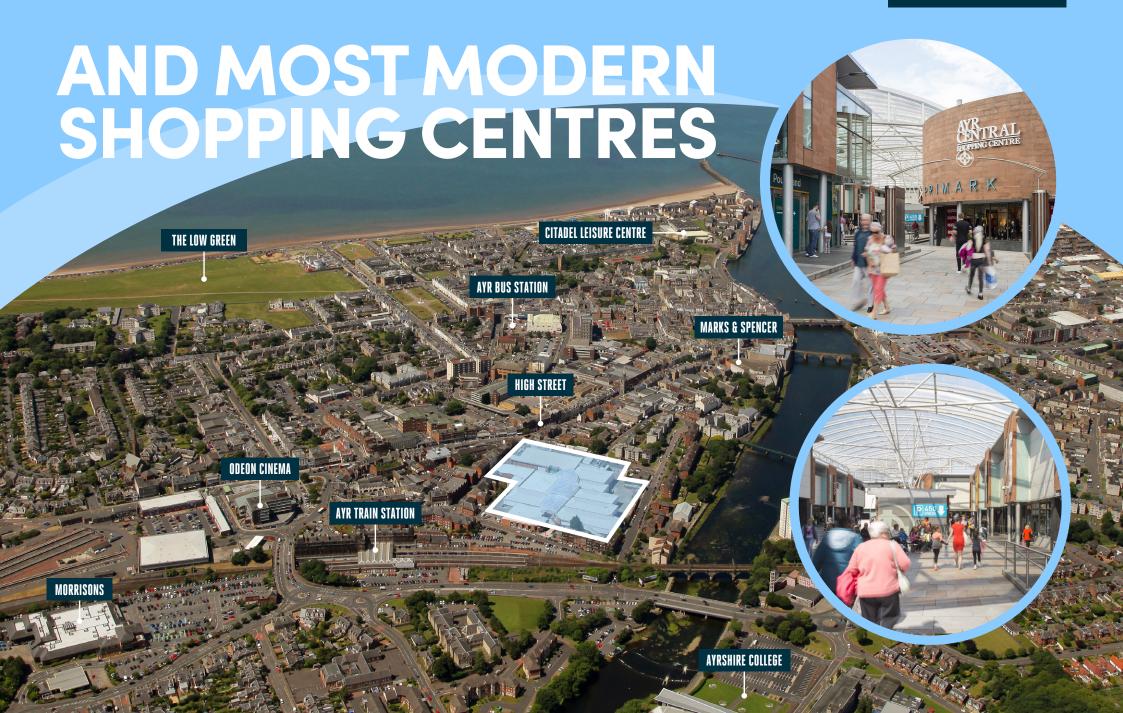

### **AYRSHIRE'S PREMIER SHOPPING DESTINATION**

NEW LOOK

PRIMARK®

Holland&Barrett

**RIVER ISLAND** 

- Ayr's primary retail offer anchored by Primark & Next
- 481 space integrated, underground car park
- Excellent public transport links, located 150 metres from Ayr's railway station
- Affluent catchment of almost 400,000, situated 35 miles south-west of Glasgow
- Coastal location benefiting from large tourist market, particularly in the summer months
- Student population in town of 8,500 students between UWS and Ayr College