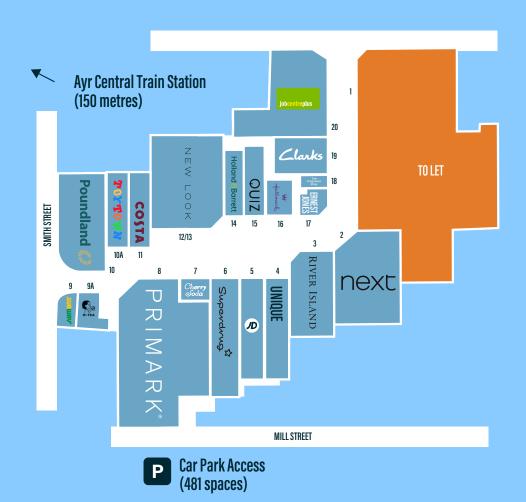

# UK'S BEST RETAILERS

| Unit | Ground                       | First                        | Rateable<br>Value | Service<br>Charge | Quoting<br>Rent |
|------|------------------------------|------------------------------|-------------------|-------------------|-----------------|
| 1    | 40,870 sq ft<br>(3,797 sq m) | 40,429 sq ft<br>(3,756 sq m) | £475,500          | £271,607          | Upon<br>Request |