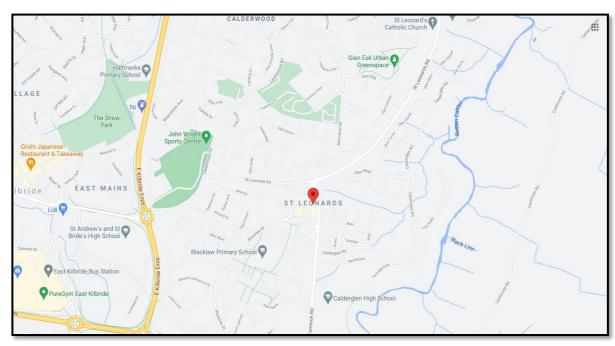

#### **LOCATION**

East Kilbride is the largest town in South Lanarkshire in Scotland and the country's 6th-largest city or town by population.

The town has easy access to motorways and an excellent public transport system to facilitate the large residential developments.