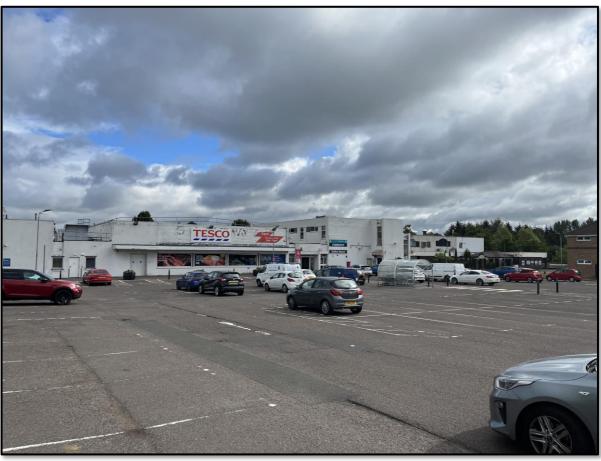

#### **DESCRIPTION**

The property itself is located within a mature retail development anchored by a **Tesco Metro** within a predominantly residential area.

Other occupiers in the development include **Rowlands Pharmacy**, **Co-Op Petrol Filling Station**, and several independent coffee shops, bakeries, and a butcher.

The site benefits from 140 car parking spaces.