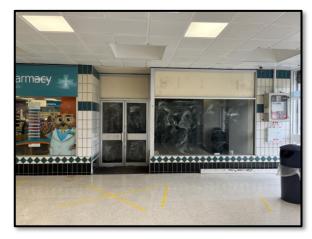

#### **DESCRIPTION**

The property itself is located within a mature retail development anchored by a **Tesco Metro** within a predominantly residential area.

Other occupiers in the development include **Rowlands Pharmacy**, **Co-Op Petrol Filling Station**, and several independent coffee shops, bakeries, and a butcher.

#### **ACCOMMODATION**

The subjects are configured over ground floor only, extending to the following approximate areas:

| Ground Floor | 78.41 sq m | 844 sq ft |
|--------------|------------|-----------|
| Total        | 78.41 sq m | 844 sq ft |

#### **USE**

Class 1 (Retail).