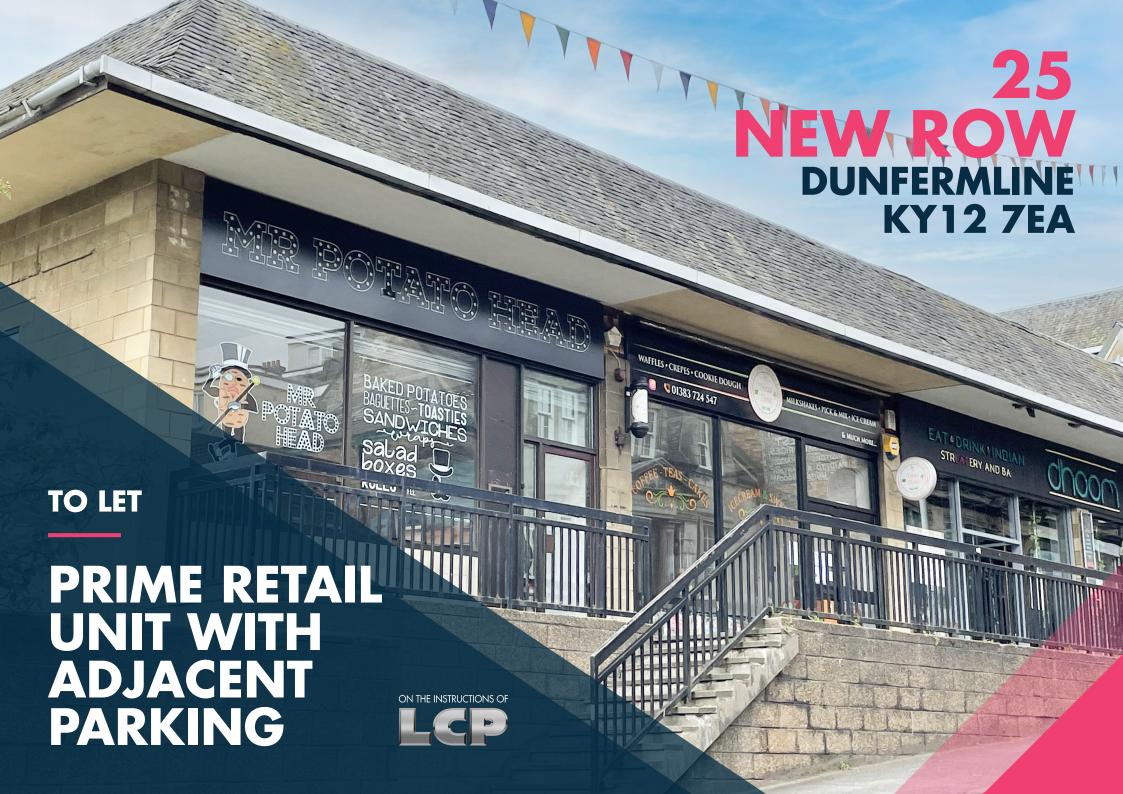

# 25 NEW ROW DUNFERMLINE KY12 7EA

The subject premises occupy a prominent retail position on New Row, a short distance from both High Street and Kingsgate Shopping Centre, in close proximity to a number of national retailers including M&S, Primark, Costa, Remax and Specsavers.