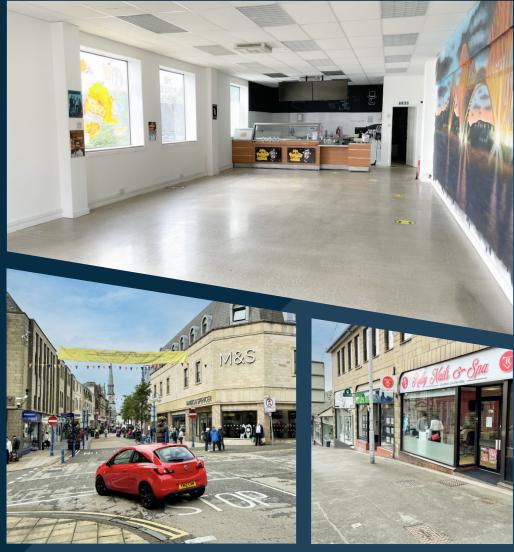

## **ACCOMMODATION**

The premises comprise a ground and first floor retail unit extending to the following net internal areas:

| 25 New Row   |             |             |
|--------------|-------------|-------------|
| Ground Floor | 127.30 sq m | 1,370 sq ft |
| First Floor  | 27.30 sq m  | 294 sq ft   |
|              | 154.60 sq m | 1,664 sq ft |

The subject premises occupy a prominent retail position on New Row, a short distance from both High Street and Kingsgate Shopping Centre, in close proximity to a number of national retailers including M&S, Primark, Costa, Remax and Specsavers.