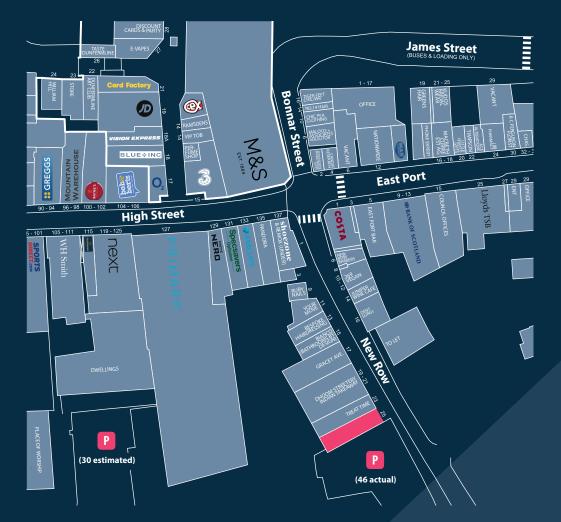

The subject premises occupy a prominent retail position on New Row, a short distance from both High Street and Kingsgate Shopping Centre, in close proximity to a number of national retailers including M&S, Primark, Costa, Remax and Specsavers.