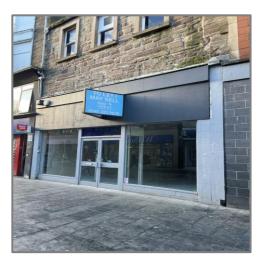

## \*\*INTERNAL UPGRADE WORKS NOW COMPLETED\*\*

**TO LET / MAY SELL – RETAIL UNIT** 68/70 Murraygate, Dundee, DD1 2BB

- PROMINENT RETAIL UNIT WITHIN PRIME PITCH
- CONSISTENTLY HIGH FOOTFALL LOCATION
- NEARBY RETAILERS INCLUDE TESCO EXTRA, SPECSAVERS AND CAFFE NERO
- FLEXIBLE TERMS AVAILABLE SUBJECT TO COVENANT

#### DESCRIPTION

The property is located within the prime pedestrianised section of Murraygate, close to the Wellgate Centre. Occupiers located nearby include **Tesco Extra, Caffé Nero, Deichmann** and **Specsavers**.