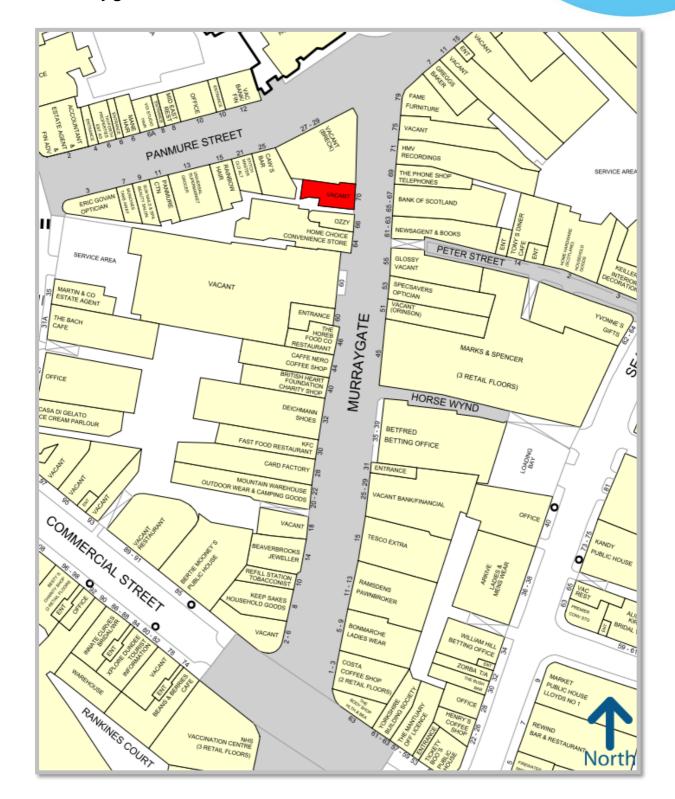

#### DESCRIPTION

The property is located within the prime pedestrianised section of Murraygate, close to the Wellgate Centre. Occupiers located nearby include **Tesco Extra, Caffé Nero, Deichmann** and **Specsavers**.