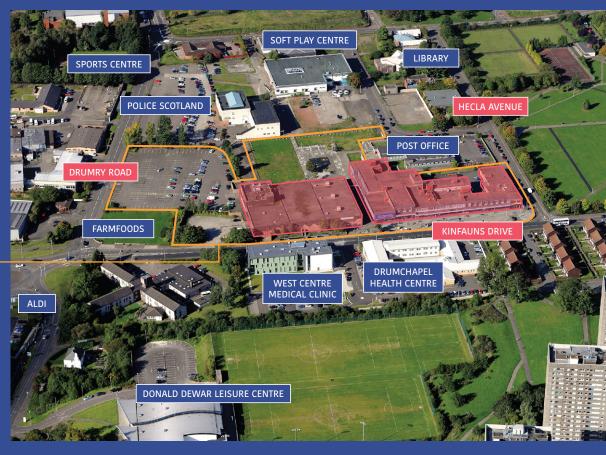

Major national occupiers represented include B&M, Iceland, Ladbrokes, Greggs, Lloyds Pharmacy, Subway, Job Centre and One O One plus a number of well established local traders. In addition Aldi, Farmfoods, The Post Office, Police Station & Health Centre are all close by.