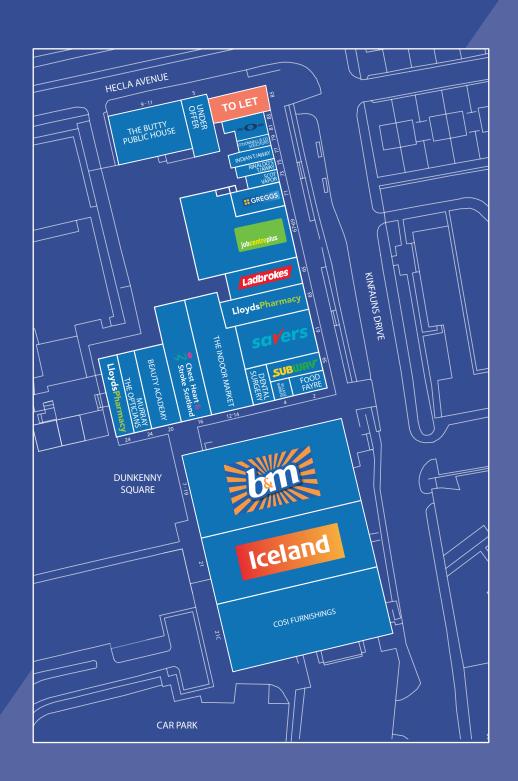

### **KEY TENANTS INCLUDE:**

LloydsPharmacy

Major national occupiers represented include B&M, Iceland, Ladbrokes, Greggs, Lloyds Pharmacy, Subway, Job Centre and One O One plus a number of well established local traders. In addition Aldi, Farmfoods, The Post Office, Police Station & Health Centre are all close by.

### **OPPORTUNITIES**

The following unit is available, subject to vacant possession:

| UNIT | GROUND<br>FLOOR           | FIRST FLOOR               | RV      | SERVICE<br>CHARGE | INSURANCE | QUOTING<br>RENT |
|------|---------------------------|---------------------------|---------|-------------------|-----------|-----------------|
| 85   | 1,194 sq ft<br>(111 sq m) | 1,469 sq ft<br>(136 sq m) | £27,500 | £5,657            | £1,059    | £32,500         |