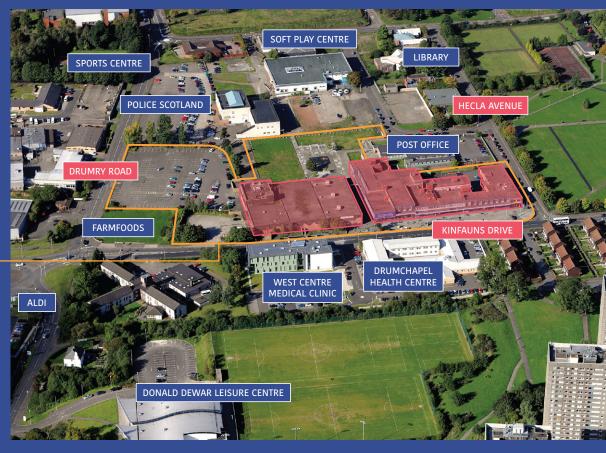

Major national occupiers represented include B&M, Iceland, Ladbrokes, Greggs, Lloyds Pharmacy, Subway, Betfred, Job Centre and One O One plus a number of well established local traders. In addition Aldi, Farmfoods, The Post Office, Police Station & Health Centre are all close by.