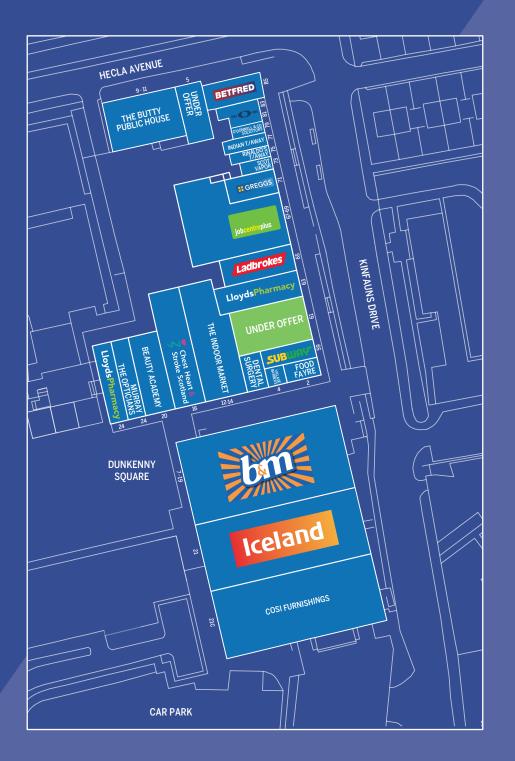

## **KEY TENANTS INCLUDE:**

LloydsPharmacy

The shopping centre provides the core focal point for convenience and value led retailing within the local area, extending to 93,000 sq ft of retail, hot food and leisure floorspace and benefits from extensive free customer car parking.

Major national occupiers represented include B&M, Iceland, Ladbrokes, Greggs, Lloyds Pharmacy, Subway, Betfred, Job Centre and One O One plus a number of well established local traders. In addition Aldi, Farmfoods, The Post Office, Police Station & Health Centre are all close by.