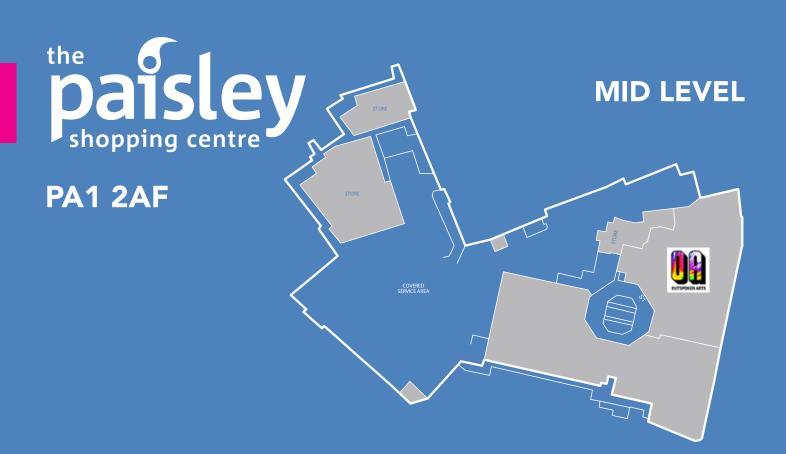

**Optical Express** 

| UNIT | GROUND FLOOR              | FIRST FLOOR               | RATEABLE VALUE | ALL INCLUSIVE<br>MONTHLY RENT* |
|------|---------------------------|---------------------------|----------------|--------------------------------|
| 1A   | 1,052 sq ft (97.74 sq m)  | N/A                       | £7,600         | £695                           |
| 2A   | 231 sq ft (21.5 sq m)     | N/A                       | £2,000         | £495                           |
| 2C   | 297 sq ft (27.6 sq m)     | N/A                       | £3,200         | £495                           |
| 3    | 502 sq ft (46.6 sq m)     | N/A                       | £4,600         | £595                           |
| 6B   | 1,498 sq ft (139.17 sq m) | 1,321 sq ft (122.73 sq m) | £10,250        | £895                           |
| 13   | 1,589 sq ft (147.62 sq m) | 1,200 sq ft (111.48 sq m) | £7,500         | £895                           |
| 14   | 1,998 sq ft (186.62 sq m) | 1,885 sq ft (175.1 sq m)  | £8,800         | £995                           |
| 21   | 1,171 sq ft (108.78 sq m) | N/A                       | £7,000         | £795                           |
| 23   | 826 sq ft (76.74 sq m)    | 367 sq ft (34.10 sq m)    | £6,800         | £695                           |
| 24   | 844 sq ft (78.41 sq m)    | N/A                       | £6,000         | £695                           |
| 32   | 414 sq ft (38.46 sq m)    | N/A                       | £4,000         | £595                           |
| 39   | 849 sq ft (78.88 sq m)    | N/A                       | £7,000         | £695                           |
| 39A  | 266 sq ft (24.71 sq m)    | N/A                       | £1,600         | £495                           |
| 40A  | 801 sq ft (74.4 sq m)     | N/A                       | £6,300         | £795                           |