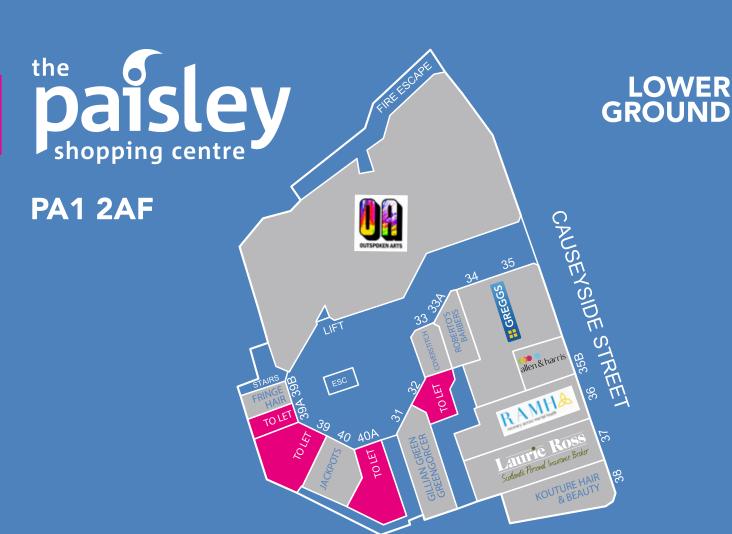

**Optical Express** 

| UNIT | GROUND FLOOR              | FIRST FLOOR               | RATEABLE VALUE | ALL INCLUSIVE<br>MONTHLY RENT* |
|------|---------------------------|---------------------------|----------------|--------------------------------|
| 1A   | 1,052 sq ft (97.74 sq m)  | N/A                       | £7,600         | £695                           |
| 2A   | 231 sq ft (21.5 sq m)     | N/A                       | £2,000         | £495                           |
| 2C   | 297 sq ft (27.6 sq m)     | N/A                       | £3,200         | £495                           |
| 3    | 502 sq ft (46.6 sq m)     | N/A                       | £4,600         | £595                           |
| 6B   | 1,498 sq ft (139.17 sq m) | 1,321 sq ft (122.73 sq m) | £10,250        | £895                           |
| 13   | 1,589 sq ft (147.62 sq m) | 1,200 sq ft (111.48 sq m) | £7,500         | £895                           |
| 14   | 1,998 sq ft (186.62 sq m) | 1,885 sq ft (175.1 sq m)  | £8,800         | £995                           |
| 21   | 1,171 sq ft (108.78 sq m) | N/A                       | £7,000         | £795                           |
| 23   | 826 sq ft (76.74 sq m)    | 367 sq ft (34.10 sq m)    | £6,800         | £695                           |
| 24   | 844 sq ft (78.41 sq m)    | N/A                       | £6,000         | £695                           |
| 32   | 414 sq ft (38.46 sq m)    | N/A                       | £4,000         | £595                           |
| 39   | 849 sq ft (78.88 sq m)    | N/A                       | £7,000         | £695                           |
| 39A  | 266 sq ft (24.71 sq m)    | N/A                       | £1,600         | £495                           |
| 40A  | 801 sq ft (74.4 sq m)     | N/A                       | £6,300         | £795                           |