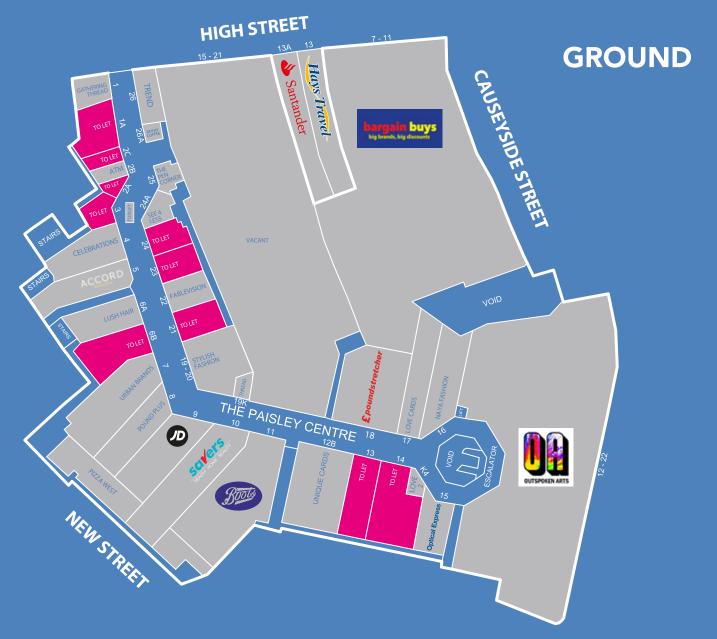

**Optical Express** 

| UNIT | GROUND FLOOR              | FIRST FLOOR               | RATEABLE VALUE | ALL INCLUSIVE<br>MONTHLY RENT* |
|------|---------------------------|---------------------------|----------------|--------------------------------|
| 1A   | 1,052 sq ft (97.74 sq m)  | N/A                       | £7,600         | £695                           |
| 2A   | 231 sq ft (21.5 sq m)     | N/A                       | £2,000         | £495                           |
| 2C   | 297 sq ft (27.6 sq m)     | N/A                       | £3,200         | £495                           |
| 3    | 502 sq ft (46.6 sq m)     | N/A                       | £4,600         | £595                           |
| 6B   | 1,498 sq ft (139.17 sq m) | 1,321 sq ft (122.73 sq m) | £10,250        | £895                           |
| 13   | 1,589 sq ft (147.62 sq m) | 1,200 sq ft (111.48 sq m) | £7,500         | £895                           |
| 14   | 1,998 sq ft (186.62 sq m) | 1,885 sq ft (175.1 sq m)  | £8,800         | £995                           |
| 21   | 1,171 sq ft (108.78 sq m) | N/A                       | £7,000         | £795                           |
| 23   | 826 sq ft (76.74 sq m)    | 367 sq ft (34.10 sq m)    | £6,800         | £695                           |
| 24   | 844 sq ft (78.41 sq m)    | N/A                       | £6,000         | £695                           |
| 32   | 414 sq ft (38.46 sq m)    | N/A                       | £4,000         | £595                           |
| 39   | 849 sq ft (78.88 sq m)    | N/A                       | £7,000         | £695                           |
| 39A  | 266 sq ft (24.71 sq m)    | N/A                       | £1,600         | £495                           |
| 40A  | 801 sq ft (74.4 sq m)     | N/A                       | £6,300         | £795                           |