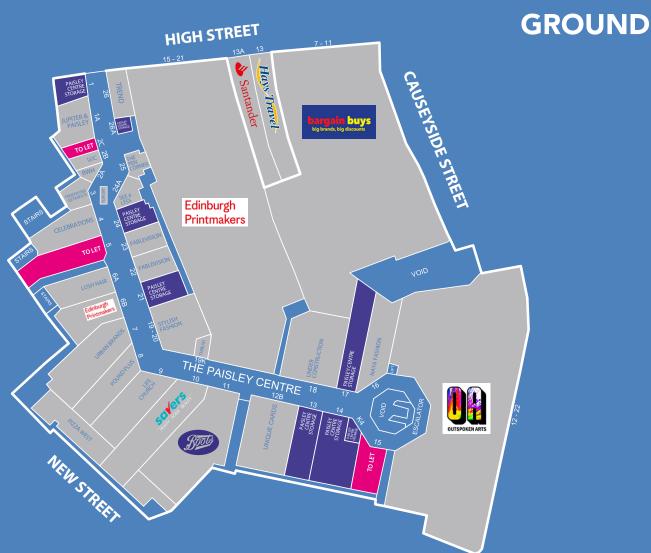

## **PA1 2AF**

## TO LET

| UNIT | GROUND FLOOR             | ANCILLARY                | RATEABLE VALUE | ALL INCLUSIVE<br>MONTHLY RENT* |
|------|--------------------------|--------------------------|----------------|--------------------------------|
| 2C   | 298 sq ft (27.7 sq m)    | N/A                      | £3,200         | £395                           |
| 5    | 1,548 sq ft (143.8 sq m) | 1,452 sq ft (134.9 sq m) | £7,400         | £795                           |
| 15   | 1,197 sq ft (111.2 sq m) | 834 sq ft (77.5 sq m)    | £7,200         | £695                           |
| 40   | 715 sq ft (66.4 sq m)    | N/A                      | £6,600         | £595                           |