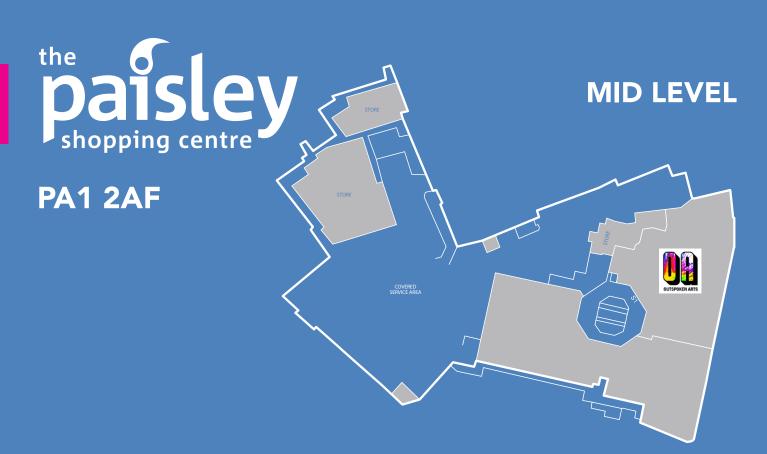

The Heart of Paisley

RATEABLE VALUES REDUCED BY UP TO 70%

paisley paisley support

12 MONTH LEASES AVAILABLE ON AN ALL-INCLUSIVE, MONTHLY BASIS

SHORT TERM STORAGE OPTIONS NOW AVAILABLE

Scheme anchored by



and



- 530 spaces within directly adjacent car-park
- Excellent public transport links
- University town in the region of 10,000 students attending University of the West of Scotland
- Other key tenants include:













LOWER GROUND

**PA1 2AF** 



## TO LET

| UNIT | GROUND FLOOR             | ANCILLARY                | RATEABLE VALUE | ALL INCLUSIVE<br>MONTHLY RENT* |
|------|--------------------------|--------------------------|----------------|--------------------------------|
| 2C   | 298 sq ft (27.7 sq m)    | N/A                      | £3,200         | £395                           |
| 5    | 1,548 sq ft (143.8 sq m) | 1,452 sq ft (134.9 sq m) | £7,400         | £795                           |
| 15   | 1,197 sq ft (111.2 sq m) | 834 sq ft (77.5 sq m)    | £7,200         | £695                           |
| 40   | 715 sq ft (66.4 sq m)    | N/A                      | £6,600         | £595                           |

\* Monthly rent on the basis of a 12 month licence, inclusive of service c