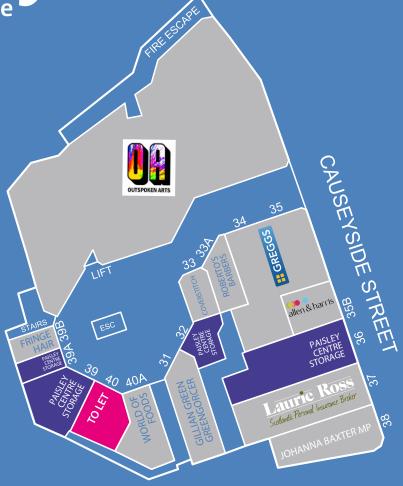

## PAISLEY CENTRE STORAGE

| UNIT | GROUND FLOOR           | FIRST FLOOR            | MONTHLY RENT* |
|------|------------------------|------------------------|---------------|
| 1    | 707 sq ft (66 sq m)    | 4,381 sq ft (407 sq m) | £495          |
| 13   | 1,589 sq ft (148 sq m) | 1,200 sq ft (111 sq m) | £695          |
| 14   | 1,998 sq ft (187 sq m) | 1,885 sq ft (175 sq m) | £725          |
| K4   | 248 sq ft (23 sq m)    | N/A                    | £295          |
| 17   | 1,824 sq ft (169 sq m) | 377 sq ft (35 sq m)    | £695          |
| 21   | 1,171 sq ft (109 sq m) | N/A                    | £595          |
| 24   | 844 sq ft (78 sq m)    | N/A                    | £495          |
| 26A  | 184 sq ft (17 sq m)    | 82 sq ft (8 sq m)      | £295          |
| 32   | 414 sq ft (38 sq m)    | N/A                    | £395          |
| 36   | 685 sq ft (64 sq m)    | 366 sq ft (34 sq m)    | £495          |
| 39   | 849 sq ft (79 sq m)    | N/A                    | £495          |
| 39A  | 266 sq ft (25 sq m)    | N/A                    | £295          |