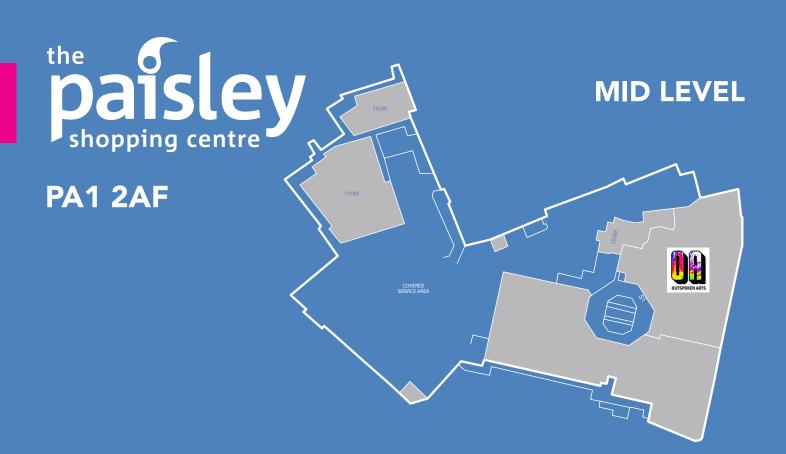

The Heart of Paisley

RATEABLE VALUES REDUCED BY UP TO 70%

12 MONTH LEASES AVAILABLE ON AN ALL-INCLUSIVE, MONTHLY BASIS

- Scheme anchored by Shift
- Bools and



- Excellent public transport links
- University town with 16,000 students attending University of the West of Scotland
- Other key tenants include:







HEALTH HOME BEAUTY



**Optical Express** 







LOWER GROUND

**PA1 2AF** 



## TO LET

| UNIT | GROUND FLOOR           | FIRST FLOOR            | RATEABLE VALUE | MONTHLY RENT* |
|------|------------------------|------------------------|----------------|---------------|
| 9    | 3,080 sq ft (286 sq m) | 1,970 sq ft (183 sq m) | £10,500        | £1,295        |
| K4   | 248 sq ft (23 sq m)    | N/A                    | £2,100         | £495          |
| 17   | 1,824 sq ft (169 sq m) | 377 sq ft (35 sq m)    | £7,500         | £995          |
| 36   | 685 sq ft (64 sq m)    | 366 sq ft (34 sq m)    | £12,500        | £595          |

\* Monthly rent on the basis of a 12 month licence, inclusive of service charge and insurance, exclusive of VAT, business rates and all utilities.



Richard Ford richard@reithlambert.co.uk 0141 225 5