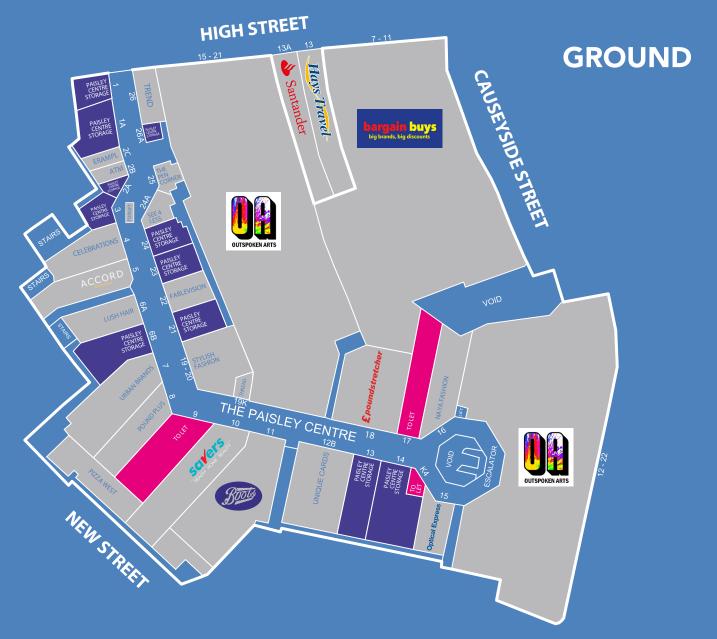

## TO LET

| UNIT | GROUND FLOOR           | FIRST FLOOR            | RATEABLE VALUE | MONTHLY RENT* |
|------|------------------------|------------------------|----------------|---------------|
| 9    | 3,080 sq ft (286 sq m) | 1,970 sq ft (183 sq m) | £10,500        | £1,295        |
| K4   | 248 sq ft (23 sq m)    | N/A                    | £2,100         | £495          |
| 17   | 1,824 sq ft (169 sq m) | 377 sq ft (35 sq m)    | £7,500         | £995          |
| 36   | 685 sq ft (64 sq m)    | 366 sq ft (34 sq m)    | £12,500        | £595          |

\* Monthly rent on the basis of a 12 month licence, inclusive of service charge and insurance, exclusive of VAT, business rates and all utilities.

Richard Ford richard@reithlambert.co.uk 0141 225 5710 07834 791 163