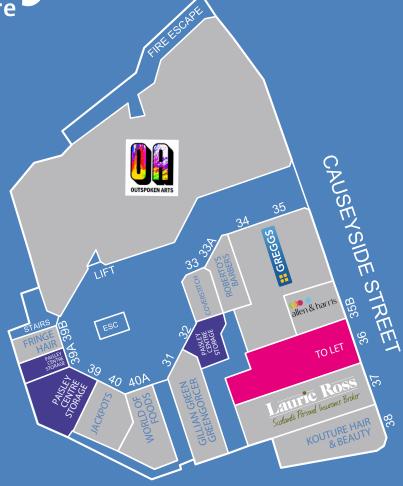

## PAISLEY CENTRE STORAGE

| UNIT | GROUND FLOOR           | FIRST FLOOR            | MONTHLY RENT* |
|------|------------------------|------------------------|---------------|
| 1    | 707 sq ft (66 sq m)    | 4,381 sq ft (407 sq m) | £495          |
| 1A   | 1,052 sq ft (98 sq m)  | N/A                    | £595          |
| 2A   | 231 sq ft (22 sq m)    | N/A                    | £295          |
| 3    | 502 sq ft (47 sq m)    | N/A                    | £395          |
| 6B   | 1,498 sq ft (139 sq m) | 1,321 sq ft (123 sq m) | £695          |
| 13   | 1,589 sq ft (148 sq m) | 1,200 sq ft (111 sq m) | £695          |
| 14   | 1,998 sq ft (187 sq m) | 1,885 sq ft (175 sq m) | £725          |
| 21   | 1,171 sq ft (109 sq m) | N/A                    | £595          |
| 23   | 826 sq ft (77 sq m)    | 367 sq ft (34 sq m)    | £525          |
| 24   | 844 sq ft (78 sq m)    | N/A                    | £495          |
| 26A  | 184 sq ft (17 sq m)    | 82 sq ft (8 sq m)      | £295          |
| 32   | 414 sq ft (38 sq m)    | N/A                    | £395          |
| 39   | 849 sq ft (79 sq m)    | N/A                    | £495          |
| 39A  | 266 sq ft (25 sq m)    | N/A                    | £295          |

\* Monthly fee assuming month to month, flexible licence, inclusive of service charge, insurance, utilities, business rates and VAT.

## **April McMillan**

april.paisleycentrestorage@hotmail.com 07718 081 870

Reith Lambert LLP for themselves and for the vendor of the property give notice that: i) these particulars of sale are a general outline for the guidance of intending purchasers and do not constitute all or any part of any offer or contract. ii) intending purchasers should satisfy themselves as to the accuracy of descriptions, dimensions, references to condition, permitted use and other details all of which are given without any warranty whatsoever. iii) unless otherwise stated all rents and prices are quoted exclusive of VAT. iv) they have not conducted and are not aware of any investigations into any potential or actual pollution or contamination of the building, land, air, or water and give no warranties whatsoever in respect thereof, of which prospective purchasers should satisfy themselves v) in accordance with the terms of the Requirements of Writing (Scotland) Act 1995 these particulars are not intended to create any contractual relationship or commitment which can only be entered into by exchange of missives between respective solicitors. Date of Publication: January 2024