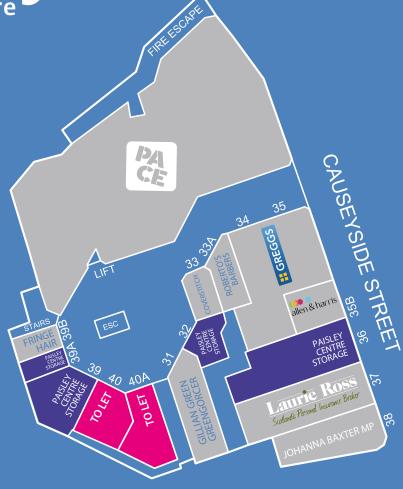

## PAISLEY CENTRE STORAGE

| UNIT | GROUND FLOOR           | FIRST FLOOR            | MONTHLY RENT* |
|------|------------------------|------------------------|---------------|
| 1    | 707 sq ft (66 sq m)    | 4,381 sq ft (407 sq m) | £495          |
| 13   | 1,589 sq ft (148 sq m) | 1,200 sq ft (111 sq m) | £695          |
| 14   | 1,998 sq ft (187 sq m) | 1,885 sq ft (175 sq m) | £725          |
| K4   | 248 sq ft (23 sq m)    | N/A                    | £295          |
| 17   | 1,824 sq ft (169 sq m) | 377 sq ft (35 sq m)    | £695          |
| 21   | 1,171 sq ft (109 sq m) | N/A                    | £595          |
| 24   | 844 sq ft (78 sq m)    | N/A                    | £495          |
| 26A  | 184 sq ft (17 sq m)    | 82 sq ft (8 sq m)      | £295          |
| 32   | 414 sq ft (38 sq m)    | N/A                    | £395          |
| 36   | 685 sq ft (64 sq m)    | 366 sq ft (34 sq m)    | £495          |
| 39   | 849 sq ft (79 sq m)    | N/A                    | £495          |
| 39A  | 266 sq ft (25 sq m)    | N/A                    | £295          |

\* Monthly fee assuming month to month, flexible licence, inclusive of service charge, insurance, utilities and business rates. VAT is not applicable.

**April McMillan** 

april.paisleycentrestorage@hotmail.com 07718 081 870