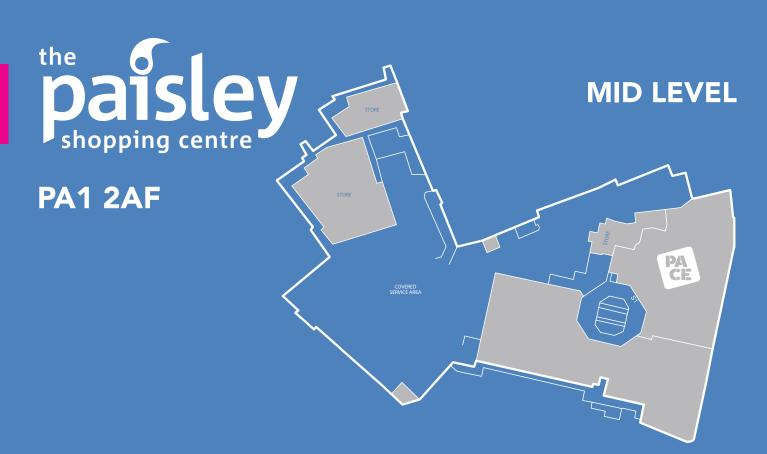

The Heart of Paisley

RATEABLE VALUES REDUCED BY UP TO 70%

12 MONTH LEASES AVAILABLE ON AN ALL-INCLUSIVE, MONTHLY BASIS

SHORT TERM STORAGE OPTIONS NOW AVAILABLE





and



- 530 spaces within directly adjacent car-park
- Excellent public transport links
- University town in the region of 10,000 students attending University of the West of Scotland
- Other key tenants include:











paisley shopping centre

LOWER GROUND

**PA1 2AF** 



## TO LET

| UNIT | GROUND FLOOR             | ANCILLARY                | RATEABLE VALUE | ALL INCLUSIVE<br>MONTHLY RENT* |
|------|--------------------------|--------------------------|----------------|--------------------------------|
| 2C   | 298 sq ft (27.7 sq m)    | N/A                      | £3,200         | £395                           |
| 5    | 1,548 sq ft (143.8 sq m) | 1,452 sq ft (134.9 sq m) | £7,400         | £795                           |
| 15   | 1,197 sq ft (111.2 sq m) | 834 sq ft (77.5 sq m)    | £7,200         | £695                           |
| 26   | 917 sq ft (85.2 sq m)    | 919 sq ft (85.4 sq m)    | £6,800         | £1,295                         |
| 40   | 715 sq ft (66.4 sq m)    | N/A