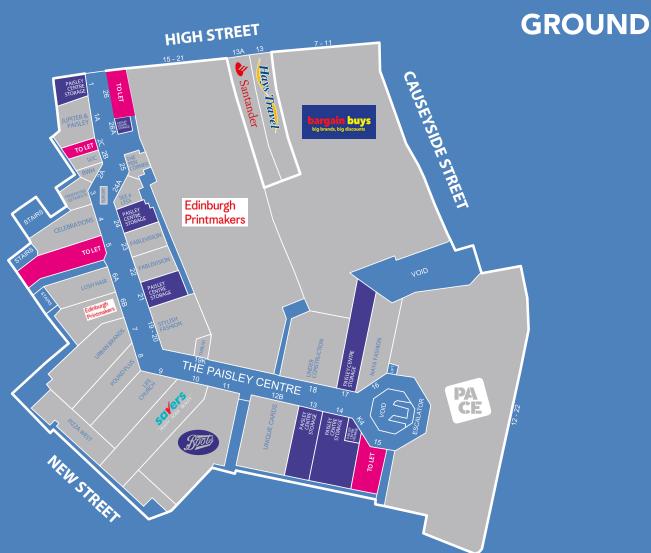

## TO LET

| UNIT | GROUND FLOOR             | ANCILLARY                | RATEABLE VALUE | ALL INCLUSIVE<br>MONTHLY RENT* |
|------|--------------------------|--------------------------|----------------|--------------------------------|
| 2C   | 298 sq ft (27.7 sq m)    | N/A                      | £3,200         | £395                           |
| 5    | 1,548 sq ft (143.8 sq m) | 1,452 sq ft (134.9 sq m) | £7,400         | £795                           |
| 15   | 1,197 sq ft (111.2 sq m) | 834 sq ft (77.5 sq m)    | £7,200         | £695                           |
| 26   | 917 sq ft (85.2 sq m)    | 919 sq ft (85.4 sq m)    | £6,800         | £1,295                         |
| 40   | 715 sq ft (66.4 sq m)    | N/A                      | £6,600         | £595                           |
| 40A  | 801 sq ft (74.4 sq m)    | N/A                      | £6,300         | £695                           |

\* Monthly rent on the basis of a 12 month licence, inclusive of service charge and insurance, exclusive of VAT, business rates and all utilities.

Richard Ford richard@reithlambert.co.uk 0141 225 5710 07834 791 163