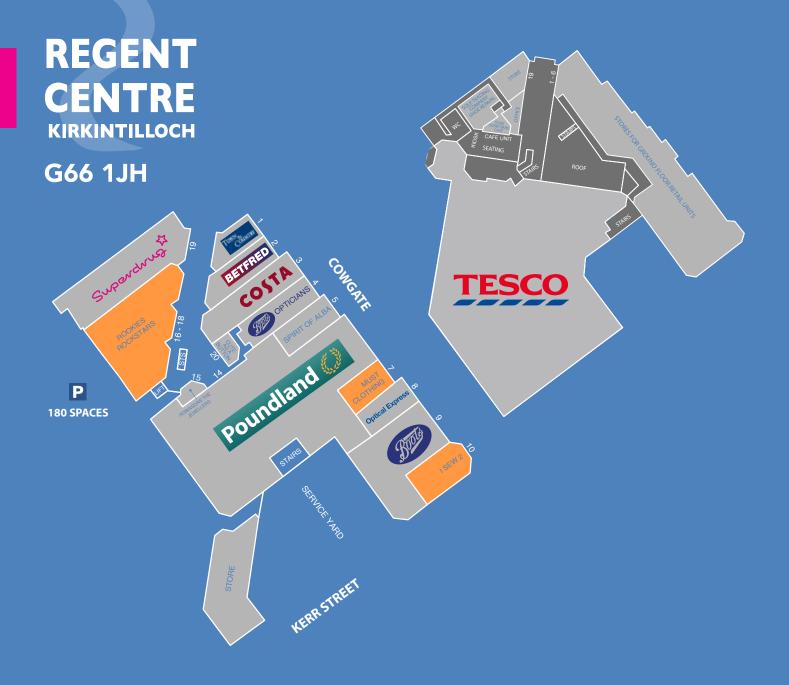

## **REGENT CENTRE** KIRKINTILLOCH

The Heart of Kirkintilloch

## Superdrug

COMMITTED TO A

- Scheme anchored by
- 180 car parking spaces
- Recently completed comprehensive streetscaping upgrade
- Excellent public transport links
- Other key tenants include:

Poundland COSTA

**Optical Express** 

Temp. Let Units - Available Subject to Vacant Possession

| UNIT  | GROUND<br>FLOOR           | FIRST<br>FLOOR            | RATEABLE VALUE | SERVICE CHARGE<br>(PER ANNUM) | QUOTING RENT<br>(PER ANNUM) |
|-------|---------------------------|---------------------------|----------------|-------------------------------|-----------------------------|
| 7     | 691 sq ft (64.19 sq m)    | 1,049 sq ft (97.49 sq m)  | £14,500        | £9,780                        | £15,500                     |
| 10    | 1,129 sq ft (104.94 sq m) | 1,100 sq ft (102.21 sq m) | £19,000        | £12,717                       | £17,500                     |
| 16-18 | 3,821 sq ft (354.97 sq m) | 491 sq ft (45.58 sq m)    | £42,750        | £24,043                       | £19,500                     |