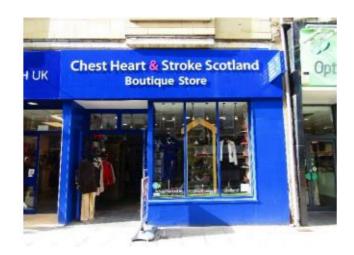

# TO LET – PRIME RETAIL UNIT 21 MURRAY PLACE, STIRLING, FK8 1DQ

- PRIME, WELL CONFIGURED RETAIL UNIT
- CONSISTENTLY HIGH FOOTFALL
- DIRECTLY OPPOSITE THE THISTLE SHOPPING CENTRE

# **SITUATION**

The property is located on the pedestrianised section of Murray Place, opposite the Thistle Shopping Centre. Nearby occupiers include **Barclays**, **Specsavers** and **McDonald's**.