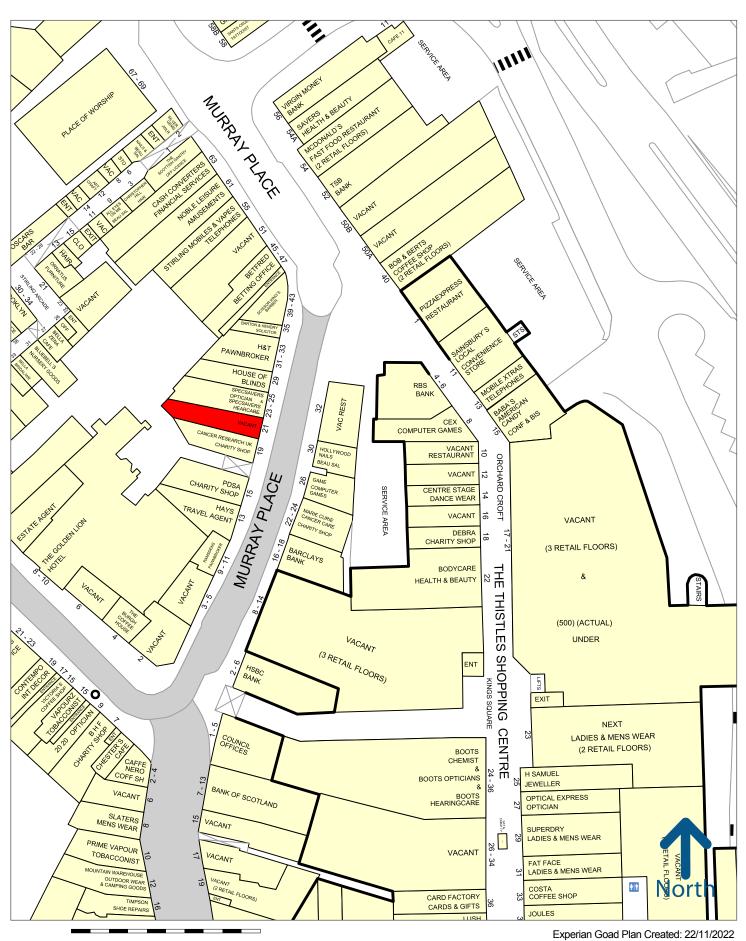

# **SITUATION**

The property is located on the pedestrianised section of Murray Place, opposite the Thistle Shopping Centre. Nearby occupiers include **Barclays**, **Specsavers** and **McDonald's**.