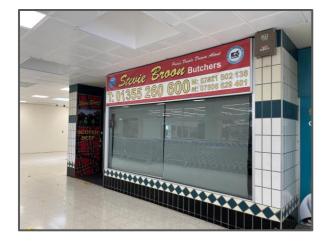

# **TO LET – RETAIL UNIT** Unit 4 St. Leonards Square East Kilbride, G74 2AT

- CAPTIVE CATCHMENT
- PROMINENT LOCATION IN CLOSE PROXIMIT TO TESCO METRO
- FREE CAR PARKING FOR APPROXIMATELY 140 CARS

### **DESCRIPTION**

The property itself is located within a mature retail development anchored by a **Tesco Metro** within a predominantly residential area.

Other occupiers in the development include **Rowlands Pharmacy**, **Co-Op Petrol Filling Station** and several independent coffee shops, bakeries and a butcher.