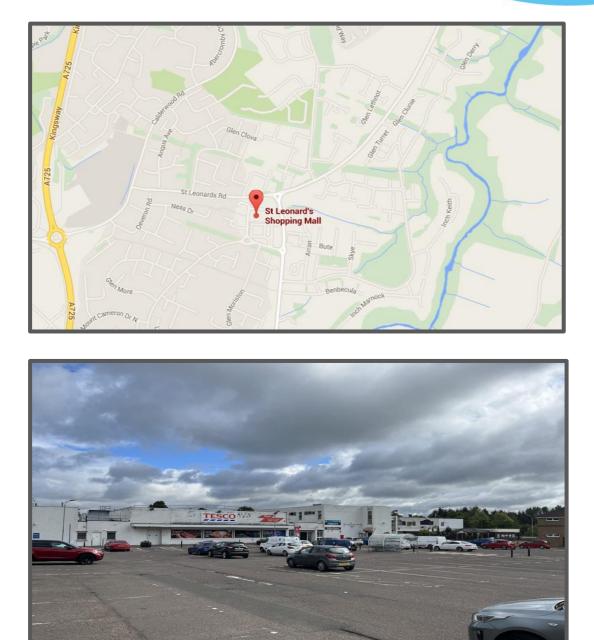

## LOCATION

East Kilbride is the largest town in South Lanarkshire in Scotland and the country's 6<sup>th</sup>-largest city or town by population.

The town has easy access to motorways and an excellent public transport system to facilitate the large residential developments.

### **DESCRIPTION**

The property itself is located within a mature retail development anchored by a **Tesco Metro** within a predominantly residential area.

Other occupiers in the development include **Rowlands Pharmacy**, **Co-Op Petrol Filling Station** and several independent coffee shops, bakeries and a butcher.

The site benefits from 140 car parking spaces.