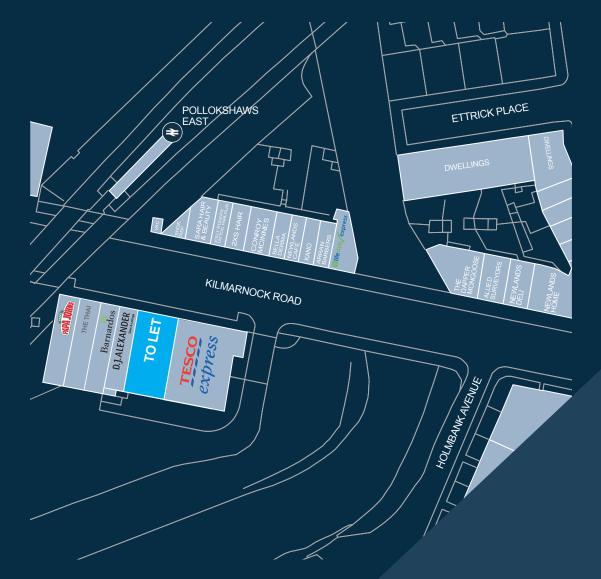

## **LOCATION**

Shawlands is a major residential suburb situated on the south side of Glasgow, approximately 4 miles to the south of the city centre and 10 miles east of Glasgow Airport. Transport connections are excellent with Kilmarnock Road serving a busy bus corridor, whilst Pollokshaws East train station is situated adjacent.

Kilmarnock Road forms the main commercial and retailing thoroughfare for the Shawlands area. The surrounding locale comprises an established mix of residential and commercial occupiers. Retail/leisure occupiers in the immediate vicinity include Tesco Express, DJ Alexander, Barnardo's, The Thai and Papa Johns.