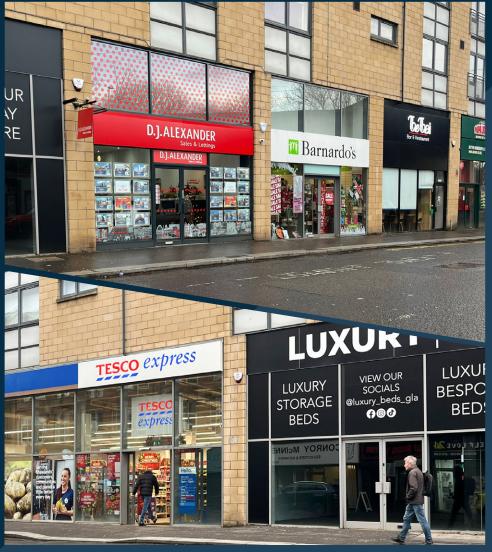

Kilmarnock Road forms the main commercial and retailing thoroughfare for the Shawlands area. The surrounding locale comprises an established mix of residential and commercial occupiers. Retail/leisure occupiers in the immediate vicinity include Tesco Express, DJ Alexander, Barnardo's, The Thai and Papa Johns.