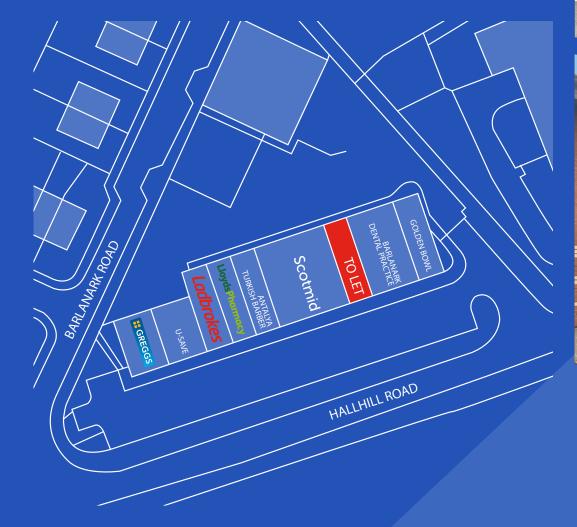

#### LOCATION

Barlanark is located approximately 8 miles east of Glasgow city centre. Hallhill Road itself is accessed via Edinburgh Road (A8) and represents Barlanark's main thoroughfare.

The premises are located on Hallhill Road in close proximity to Barlanark Community Centre and Family Learning Centre, within a single storey retail parade, benefitting from communal car parking to the front. Neighbouring occupiers include Scotmid, Lloyds Pharmacy, Ladbrokes, Greggs and Barlanark Dental Practice.