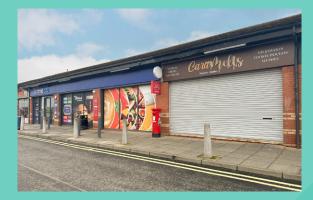

#### LOCATION

Barlanark is located approximately 8 miles east of Glasgow city centre. Hallhill Road itself is accessed via Edinburgh Road (A8) and represents Barlanark's main thoroughfare.

The premises are located on Hallhill Road in close proximity to Barlanark Community Centre and Family Learning Centre, within a single storey retail parade, benefitting from communal car parking to the front. Neighbouring occupiers include Scotmid, Lloyds Pharmacy, Ladbrokes, Greggs and Barlanark Dental Practice.