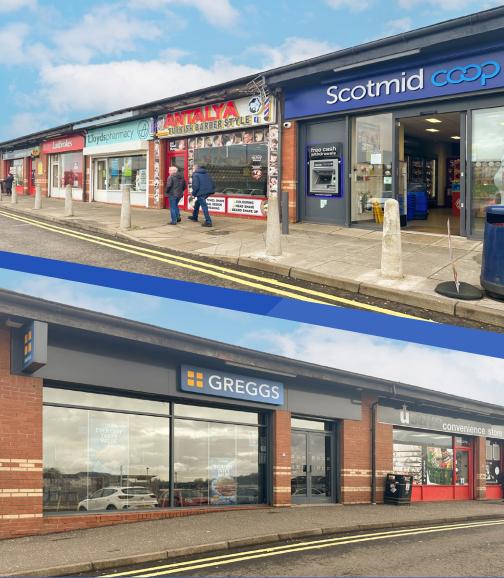

#### LOCATION

Barlanark is located approximately 8 miles east of Glasgow city centre. Hallhill Road itself is accessed via Edinburgh Road (A8) and represents Barlanark's main thoroughfare.

The premises are located on Hallhill Road in close proximity to Barlanark Community Centre and Family Learning Centre, within a single storey retail parade, benefitting from communal car parking to the front. Neighbouring occupiers include Scotmid, Lloyds Pharmacy, Ladbrokes, Greggs and Barlanark Dental Practice.