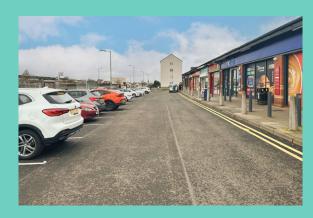

#### LOCATION

Barlanark is located approximately 8 miles east of Glasgow city centre. Hallhill Road itself is accessed via Edinburgh Road (A8) and represents Barlanark's main thoroughfare.

The premises are located on Hallhill Road in close proximity to Barlanark Community Centre and Family Learning Centre, within a single storey retail parade, benefitting from communal car parking to the front. Neighbouring occupiers include Scotmid, Lloyds Pharmacy, Ladbrokes, Greggs and Barlanark Dental Practice.