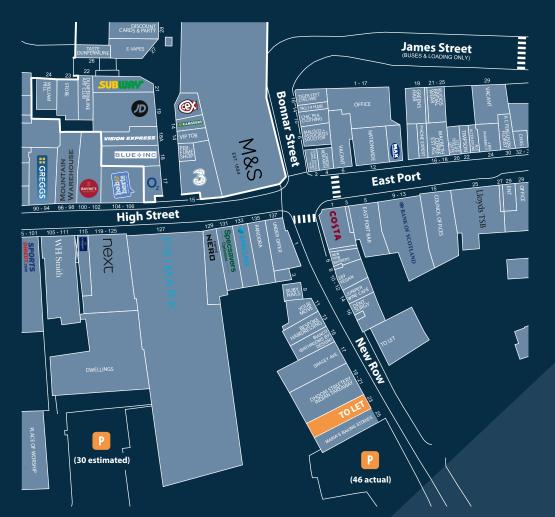

The subject premises occupy a prominent retail position on New Row, a short distance from both High Street and Kingsgate Shopping Centre, in close proximity to a number of national and independent retailers including M&S, Primark, Costa, Your Move and Specsavers.