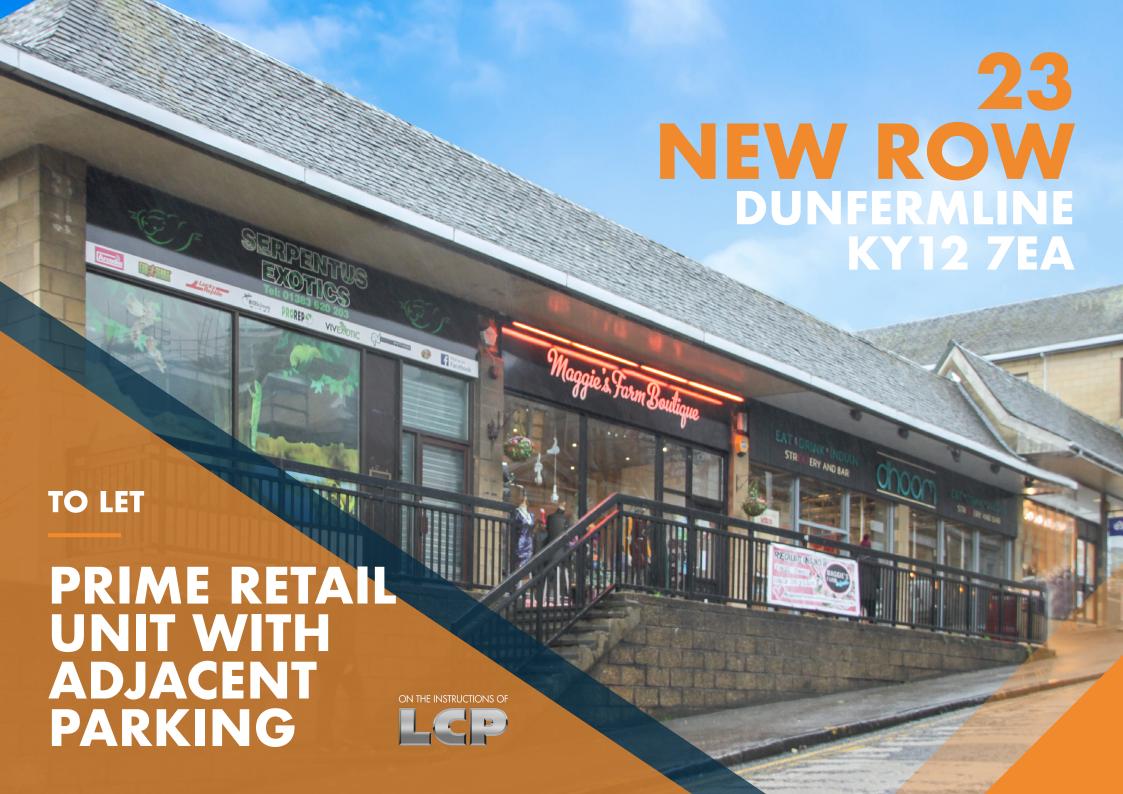

# 23 NEW ROW DUNFERMLINE KY12 7EA

The subject premises occupy a prominent retail position on New Row, a short distance from both High Street and Kingsgate Shopping Centre, in close proximity to a number of national and independent retailers including M&S, Primark, Costa, Your Move and Specsavers.