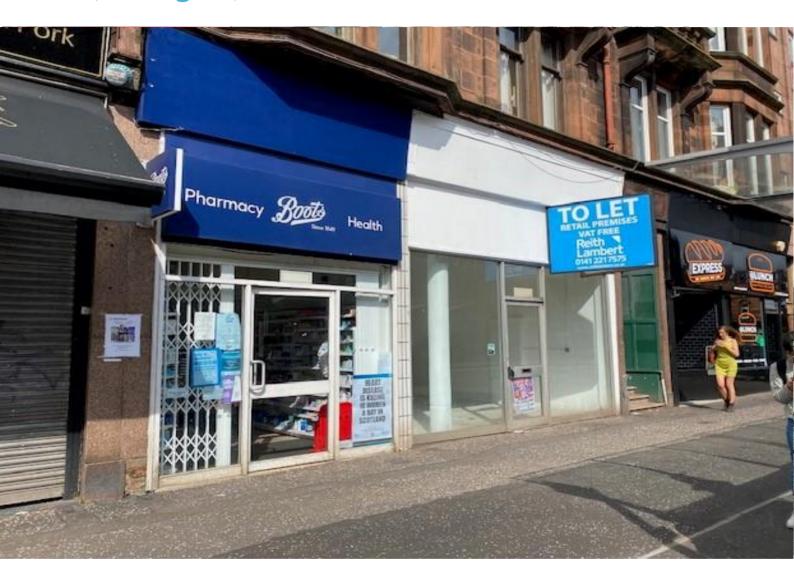

## Location

The subjects are situated on the North side of Great Western Road, east of its junction with Anniesland Cross.

Neighbouring occupiers include Domino's Pizza, Paddy Power & Boots Pharmacy.

## **Description**

The subjects comprise a ground floor retail unit contained within a 4 storey traditional tenemental sandstone building ,benefitting from an aluminium framed glazed frontage .Internally the property is fitted out to a good standard with floors overlain in laminated timber, lighting is provided by a way of fluorescent strips mounted on suspended acoustic tile ceiling, there is a small store room to the rear of the unit along with a W.C, office and tea prep.