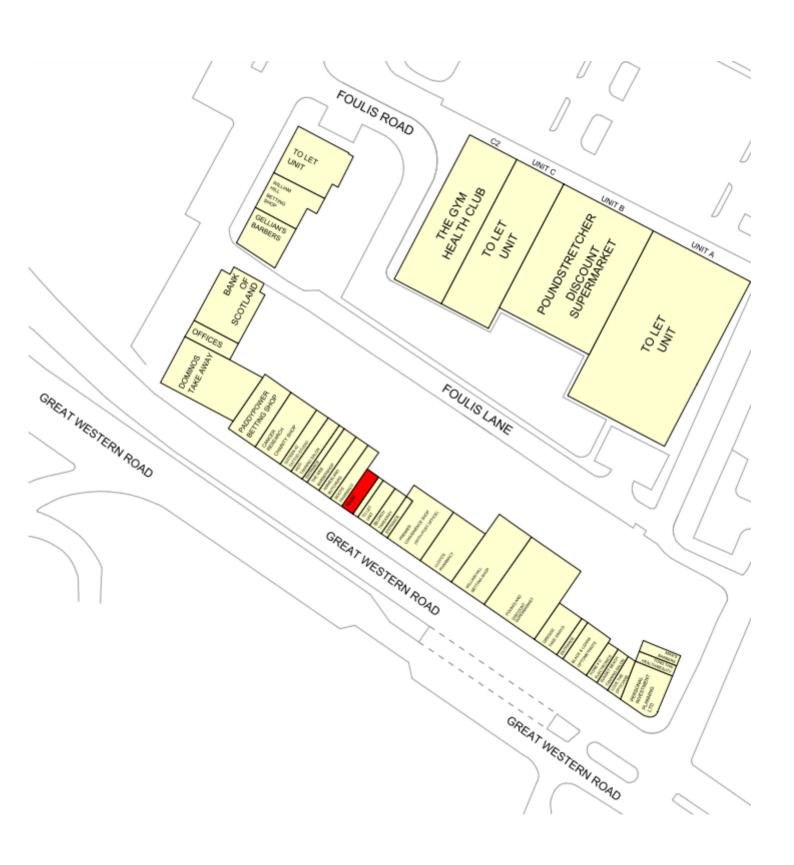

## Location

The subjects are situated on the North side of Great Western Road, east of its junction with Anniesland Cross.

Neighbouring occupiers include Domino's Pizza, Paddy Power & Boots Pharmacy.