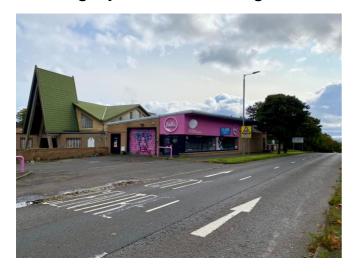

#### **LOCATION**

Balshagray Avenue comprises a major dual carriageway through the Jordanhill area of the city and forms part of the route to/from the Clydeside Expressway and the Clyde Tunnel

Thus, the property occupies an exceptionally prominent site immediately adjacent to this very busy dual carriageway.

#### **DESCRIPTION**

The property is of single storey steel frame construction with a mono-pitched roof surfaced with metal sheeting. There is an extensive section of glazed frontage on two elevations within an area that has been used for showroom purposes. A metal roller shutter door gives access to the main space.