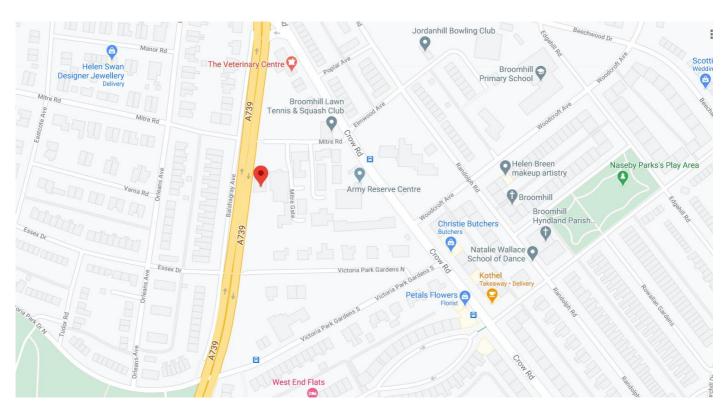

#### **LOCATION**

Balshagray Avenue comprises a major dual carriageway through the Jordanhill area of the city and forms part of the route to/from the Clydeside Expressway and the Clyde Tunnel

Thus, the property occupies an exceptionally prominent site immediately adjacent to this very busy dual carriageway.

It lies at the heart of an extensive and popular residential area.