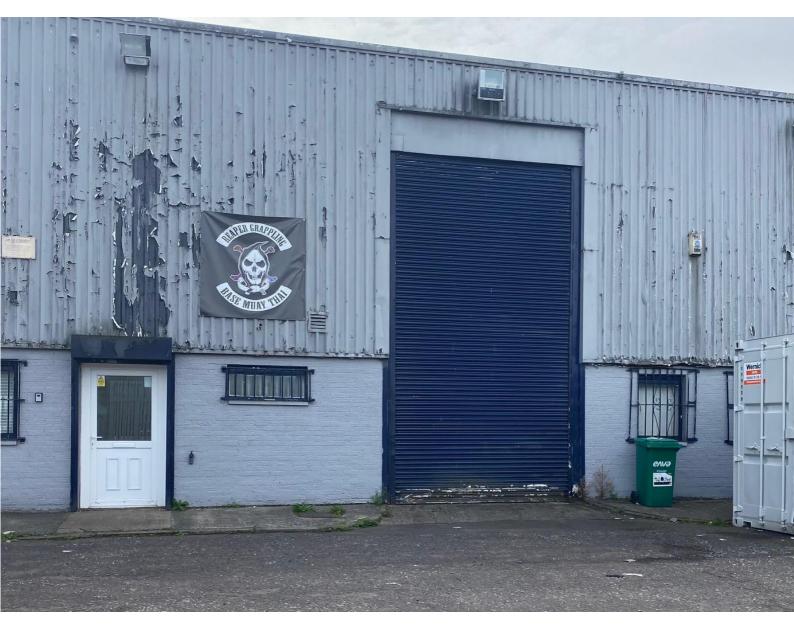

#### DESCRIPTION

The premises are contained within a terrace of industrial units with dedicated car parking and a shared yard space.

The subjects comprise a small industrial unit of steel frame construction with a dedicated roller shutter entrance and benefitting from a generous eaves height of approximately 6.85 m.