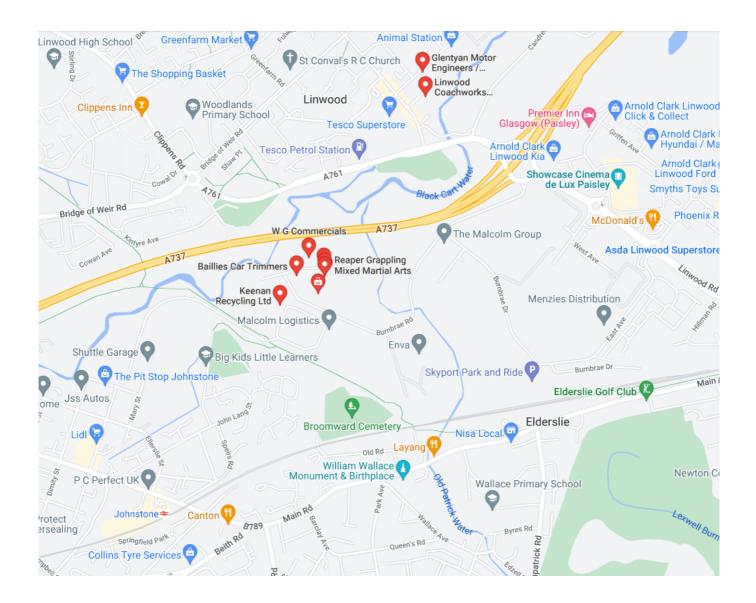

### LOCATION

The subjects are located in Linwood industrial estate, close to Phoenix Park. Linclive interchange is also located in close proximity providing access to the A737 & national motorway network.

Glasgow airport is situated approximately 1.5 miles to the east of the property.